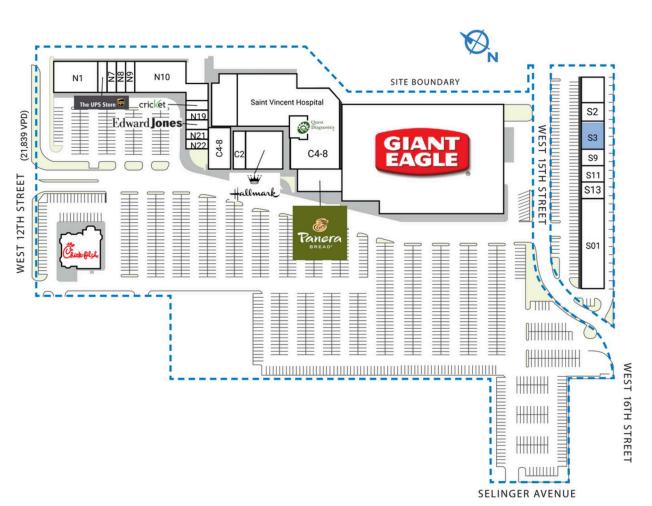

## YORKTOWN CENTRE

| SPAC                  |                                     | SQ. FT.   | N7                      | Complete Wireless                      | 1.400 SF   |
|-----------------------|-------------------------------------|-----------|-------------------------|----------------------------------------|------------|
| A01                   | Giant Eagle                         | 87.347 SF | NE                      | ·                                      | 1,400 SF   |
|                       | 0                                   | ,         | NS                      |                                        | 1,400 SI   |
| CII                   | Panera Bread                        | 5,200 SF  |                         |                                        | 1,400 31   |
| C2                    | Gem City Eye Care/<br>Hauser Vision | 2,102 SF  | OUTI Get Go Fuel Center |                                        |            |
|                       |                                     |           | OL                      | JT2 Chick-fil-A                        | 5,031 SI   |
| C3                    | Hallmark                            | 6,000 SF  | S0                      |                                        | 10,000 SI  |
| C4-8                  | Saint Vincent Hospital 42, 178 SF   |           |                         | Independence                           |            |
| C6                    | Quest Diagnostics                   | 2,051 SF  | SI                      | I Mata Leao Jiu-Jitsu                  | 2,000 SI   |
| NI                    | Panache Salon & Spa                 | 7,000 SF  | SI                      | 3 Monkey Business!<br>Scrapbook Lounge | 2,000 SI   |
| N10                   | Pennsylvania Wine &<br>Spirits      | 9,909 SF  | S2                      | Erie Jazzercise                        | 2,000 SI   |
| N18                   | Cricket                             | 1,000 SF  | <b>S</b> 3              | COMING AVAILABL                        | E 3,000 SF |
| NI9                   | Hot Nails                           | 1,000 SF  | S9                      | Children's Behavioral<br>Health        | 2,000 SI   |
| N20                   | Edward Jones                        | 1,000 SF  |                         |                                        |            |
| N21                   | F & F Poke Bowl                     | 1,000 SF  | TOTAL SQ. FT. 21,00     |                                        |            |
| N22                   | Dahlkemper Custom<br>Jewelers       | 1,000 SF  |                         |                                        |            |
| N6                    | The UPS Store                       | 1,400 SF  |                         |                                        |            |
| SITE                  | LEGEND                              |           |                         |                                        |            |
| <b>•</b> •            | · · · · !! - !- ! -                 |           |                         |                                        |            |
| Available             |                                     |           |                         | Occupied                               |            |
| Leased (not occupied) |                                     |           |                         | Owned by Others                        |            |
| Si                    | te Boundary                         |           |                         |                                        |            |