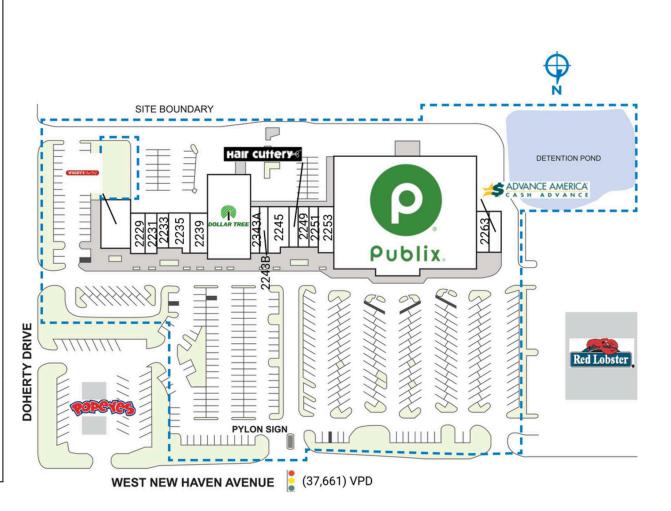

## WINDOVER SQUARE

| 2227 West New Haven Avenue    | Melhourne El 32904                      |
|-------------------------------|-----------------------------------------|
| ZZZZZ WYEST NEW Flaven Avenue | $\Gamma$ repourse, $\Gamma L J Z / 0 T$ |

| SPACE                                                                                                                          | TENANT                      | SQ. FT.   |
|--------------------------------------------------------------------------------------------------------------------------------|-----------------------------|-----------|
| 2227                                                                                                                           | Woody's BBQ                 | 4,000 SF  |
| 2229                                                                                                                           | Eye Centers of Brevard      | 1,400 SF  |
| 2231                                                                                                                           | New York Pizza Spot         | 1,680 SF  |
| 2233                                                                                                                           | Senzu Noodle Bar            | 1,565 SF  |
| 2235                                                                                                                           | North American Dental       | 2,100 SF  |
| 2239                                                                                                                           | Melbourne Tobacco and Vape  | 1,935 SF  |
| 2241                                                                                                                           | Dollar Tree                 | 10,356 SF |
| 2243B                                                                                                                          | Hear USA                    | 1,000 SF  |
| 2245                                                                                                                           | T & R Investment Spacecoast | 2,000 SF  |
| 2247                                                                                                                           | Hair Cuttery                | 1,400 SF  |
| 2249                                                                                                                           | Master Kutz                 | 1,680 SF  |
| 2251                                                                                                                           | Breakfast in Havana         | 1,400 SF  |
| 2253                                                                                                                           | New China Restaurant        | 1,600 SF  |
| 2257                                                                                                                           | Publix                      | 45,600 SF |
| 2263                                                                                                                           | Wonder Waffel               | 1,400 SF  |
| 2265                                                                                                                           | Advance America             | 1,400 SF  |
| 2343A                                                                                                                          | Pretty Nails II             | 1,000 SF  |
| TOTAL SQ. FT. 81,516                                                                                                           |                             |           |
|                                                                                                                                |                             |           |
| SITE LEGEND                                                                                                                    |                             |           |
| <ul> <li>Available</li> <li>Leased (not occupied)</li> <li>Site Boundary</li> <li>Occupied</li> <li>Owned by Others</li> </ul> |                             |           |