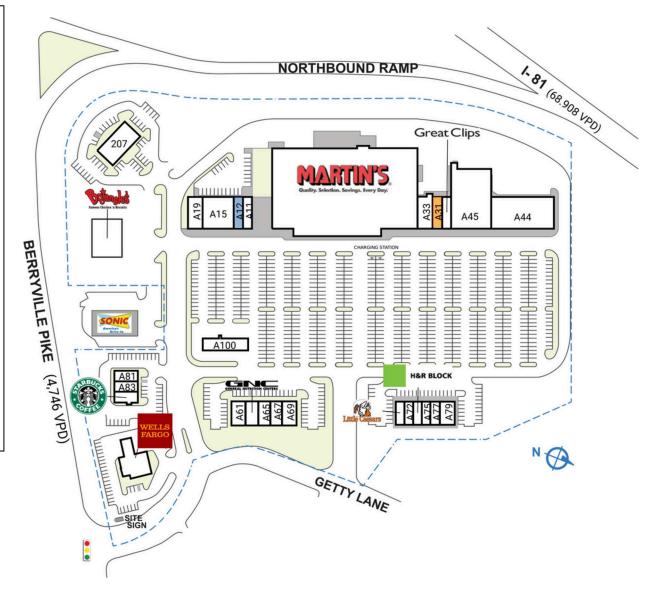

## **WINCHESTER GATEWAY**

| SPACE                                         | TENANT                                | SQ. FT.   | A67          | US Nails Spa                      | 1,500 SF |
|-----------------------------------------------|---------------------------------------|-----------|--------------|-----------------------------------|----------|
| A100                                          | Martin's Fuel                         | 2,400 SF  | A69          | Ledo Pizza                        | 2,400 SF |
| AII                                           | Pell Insurance                        | 1,200 SF  | A7I          | Little Caesars                    | 1,404 SF |
| AIIA                                          | Wells Fargo                           | 4,196 SF  | A72          | Peru Chicken                      | 1,500 SF |
| AI2                                           | COMING<br>AVAILABLE                   | 1,200 SF  | A73<br>A75   | H&R Block                         | 1,500 SF |
| A15                                           | Ridgeside K9                          | 8.400 SF  | A75          | The Cigar Place Z Kabob and Grill | 1,200 SF |
| AI9                                           | Red Bowl Sushi                        | 2,400 SF  | A77          | Shine Dental                      | 1,300 SF |
|                                               | and Hibachi LLC                       | ,         |              |                                   | ,        |
| A2                                            | Martin's                              | 76,000 SF | A81          | Eastern II                        | 1,600 SF |
| A31                                           | AVAILABLE                             | 2,000 SF  | A83          | Well House                        | 1,585 SF |
| A33                                           | Virginia ABC                          | 2,800 SF  | A85          | Starbucks                         | 1,645 SF |
| A44                                           | Ridgeside K9<br>Winchester            | 10,760 SF | OUT<br>SHADI | Bojangles<br>Sonic                | 3,808 SF |
| A45                                           | East Coast<br>Gymnastics and<br>Cheer | 17,327 SF | SHAD2<br>207 | HWP, LLC<br>MedExpress            | 5,500 SF |
| A49                                           | Great Clips                           | 1,960 SF  | TOTAL        | SQ. FT.                           | 163,585  |
| A61                                           | Everest Restaurant                    | 2,400 SF  |              |                                   |          |
| A63                                           | GNC                                   | 2,100 SF  |              |                                   |          |
| A65                                           | Skrimp Shack                          | 1,500 SF  |              |                                   |          |
| SITE I                                        | LEGEND                                |           |              |                                   |          |
| Available Leased (not occupied) Site Boundary |                                       |           | Occi<br>Owr  | upied<br>ned by Others            |          |