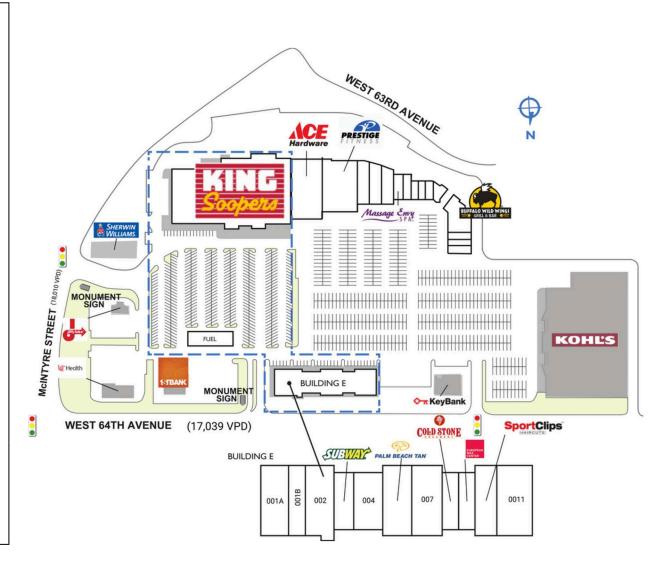

## WESTWOODS SHOPPING CENTER

| SPACE                                 | TENANT                 | SQ. FT.   |
|---------------------------------------|------------------------|-----------|
| OUTI                                  | King Soopers Fuel      |           |
| SHAD2                                 | Key Bank               |           |
| SHAD3                                 | Kohl's                 |           |
| SHAD4                                 | Jiffy Lube             |           |
| SHAD5                                 | UC Health              |           |
| SHAD6                                 | First Bank             |           |
| SHAD8                                 | Sherwin Williams       |           |
| 001A                                  | Takiza                 | 2,413 SF  |
| 001B                                  | Westwoods Cleaners     | 1,600 SF  |
| 002                                   | 100% Chiropractic      | 2,507 SF  |
| 003                                   | Subway                 | 1,300 SF  |
| 004                                   | Westwood Nails         | 2,314 SF  |
| 006                                   | Palm Beach Tan         | 2,255 SF  |
| 007                                   | Mile High Wine Cellars | 3,185 SF  |
| 800                                   | Cold Stone Creamery    | 1,200 SF  |
| 009                                   | European Wax Center    | 1,200 SF  |
| 0010                                  | Sport Clips            | 1,644 SF  |
| 0011                                  | Centre Salon           | 3,620 SF  |
| 0012                                  | King Soopers           | 67,617 SF |
| TOTAL SQ. FT. 90,855                  |                        |           |
| SITE LEGEND                           |                        |           |
|                                       |                        |           |
| Available Ccupied                     |                        |           |
| Leased (not occupied) Owned by Others |                        |           |
| Site Boundary                         |                        |           |