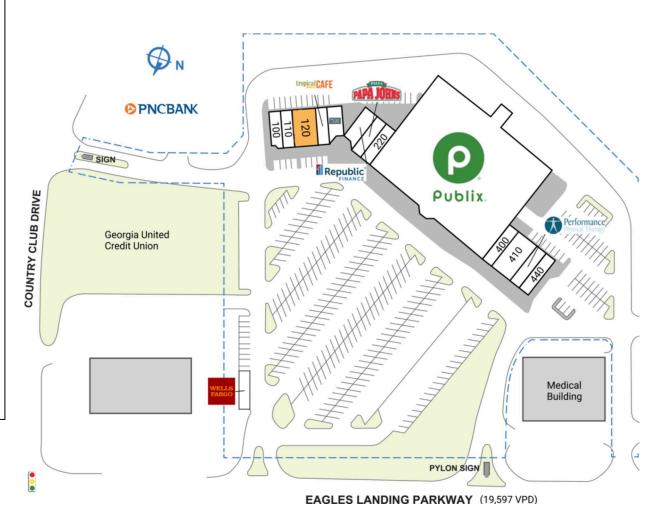

| SPACE         | TENANT                       | SQ. FT.   |
|---------------|------------------------------|-----------|
| ATM           | Wells Fargo                  |           |
| 100           | Courtesy Cleaners            | 1,165 SF  |
| 110           | Joy Nails                    | 1,200 SF  |
| 120           | AVAILABLE                    | 2,400 SF  |
| 140           | Tropical Smoothie Cafe       | 1,200 SF  |
| 150           | The Joint                    | 1,274 SF  |
| 200           | Republic Finance             | 1,525 SF  |
| 210           | Papa John's Pizza            | 1,400 SF  |
| 220           | Yes Wings & Hibachi          | 1,400 SF  |
| 300           | Publix                       | 47,955 SF |
| 400           | Bubbakoo's Burritos          | 1,500 SF  |
| 410           | Dr. Paul Smith               | 3,000 SF  |
| 430           | Performance Physical Therapy | 1,500 SF  |
| 440           | Stratgic Print Lab           | 1,500 SF  |
| TOTAL SQ. FT. |                              | 67,019    |
| SITE LEGEND   |                              |           |
| Available     |                              |           |