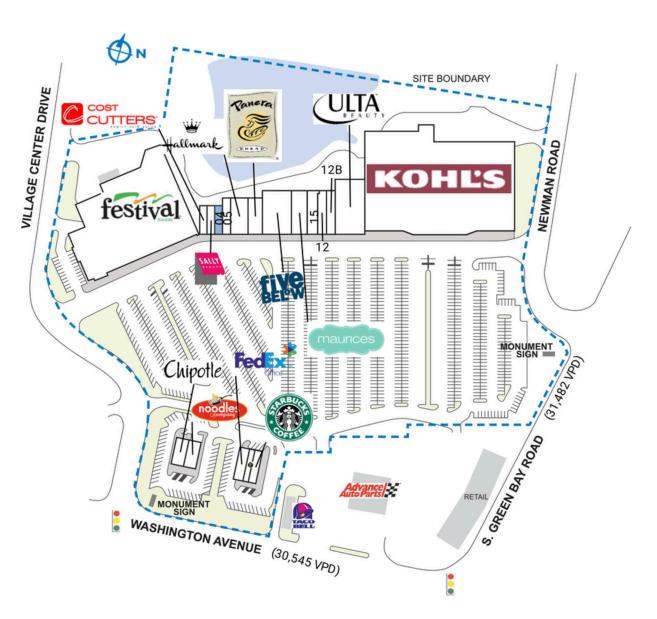

## VILLAGE CENTER

| SPACE                                                       | TENANT                   | SQ. FT.    |
|-------------------------------------------------------------|--------------------------|------------|
| OUTI                                                        | Chipotle Mexican Grill   | 2,585 SF   |
| OUT2                                                        | Noodles & Company        | 2,585 SF   |
| OUT3                                                        | FedEx Office             | 2,413 SF   |
| OUT4                                                        | Bentley's Pet Stuff      | 1,501 SF   |
| OUT5                                                        | Starbucks                | I,700 SF   |
| 01                                                          | Festival Foods           | 70,712 SF  |
| 02                                                          | Cost Cutters             | 1,511 SF   |
| 03                                                          | Sally Beauty             | I,660 SF   |
| 04                                                          | Leased/AVAILABLE         | I,660 SF   |
| 05                                                          | The Cash Store           | 2,168 SF   |
| 06                                                          | Hallmark                 | 4,700 SF   |
| 08                                                          | Panera Bread             | 4,000 SF   |
| 09                                                          | Five Below               | 8,942 SF   |
| П                                                           | Maurices                 | 4,830 SF   |
| 12                                                          | Racine Nail              | 5,350 SF   |
| I2B                                                         | Verlo Mattress           | 3,000 SF   |
| 13                                                          | Ulta                     | 11,981 SF  |
| 14                                                          | Kohl's                   | 106,424 SF |
| 15                                                          | Black Belt Karate Studio | 3,125 SF   |
| TOTAL SQ. FT. 240,847                                       |                          |            |
|                                                             |                          |            |
| SITE LEGEND                                                 |                          |            |
| Available Occupied<br>Leased (not occupied) Owned by Others |                          |            |
| Site Boundary                                               |                          |            |