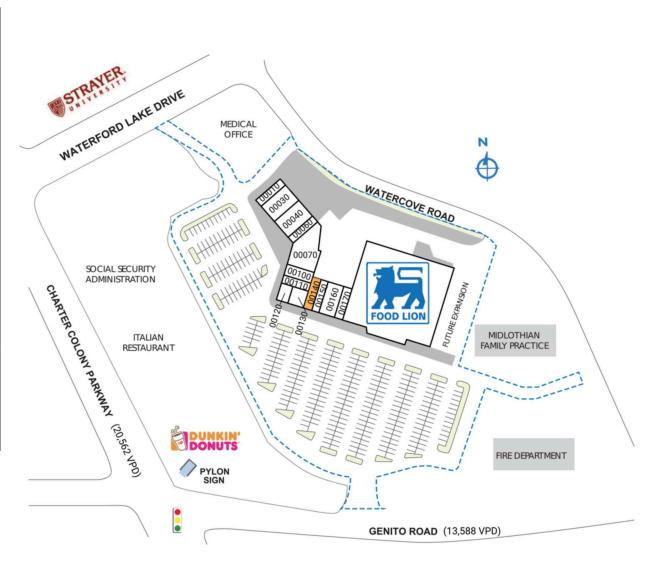

## VILLAGE AT WATERFORD

| SPACE         | TENANT                      | SQ. FT.   |
|---------------|-----------------------------|-----------|
| 00010         | Bows & Bones Pet Grooming   | I,620 SF  |
| 00030         | Edible Education            | 4,400 SF  |
| 00040         | Flyin' Pig Barbeque         | 4,729 SF  |
| 00060         | Professional Barber         | I,620 SF  |
| 00070         | BioMech                     | 7,360 SF  |
| 00100         | The Grill at Waterford      | I,620 SF  |
| 00110         | Authentic Massage           | I,440 SF  |
| 00120         | Teriyaki & Sushi Restaurant | I,220 SF  |
| 00130         | Hood E. Biggers D.D.S       | I,149 SF  |
| 00140         | AVAILABLE                   | I,586 SF  |
| 00150         | Maid Pro                    | 854 SF    |
| 00160         | Clean Eatz                  | 3,260 SF  |
| 00170         | Nails By Stormy             | 1,600 SF  |
| 00200         | Food Lion                   | 46,153 SF |
| TOTAL SQ. FT. |                             | 78,611    |
| SITE LEC      | GEND                        |           |
| Avail:        | able 🗌 Occupied             |           |

Leased (not occupied)

Site Boundary

Owned by Others