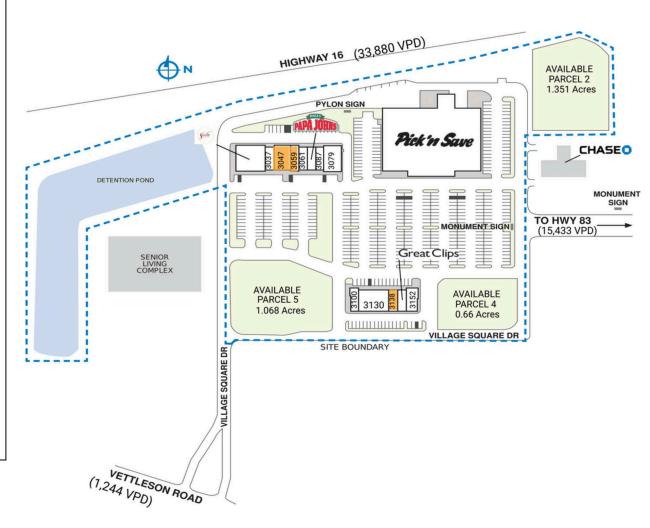

## **VILLAGE SQUARE OF DELAFIELD**

| SPACE         | TENANT                   | SQ. FT.   |
|---------------|--------------------------|-----------|
| Shad I        | Chase Bank               |           |
| Shad2         | Heritage Lake Country    |           |
| 3001          | Sola Salons              | 5,314 SF  |
| 3037          | Forward Chiropractic     | 1,272 SF  |
| 3047          | AVAILABLE                | 2,683 SF  |
| 3059          | AVAILABLE                | 1,520 SF  |
| 3061          | Asian Kitchen            | 1,272 SF  |
| 3067          | Papa John's              | 1,225 SF  |
| 3079          | Cloud 9 Dental           | 3,000 SF  |
| 3087          | Choice Dry Cleaners      | 1,095 SF  |
| 3100          | E Nails                  | 1,245 SF  |
| 3130          | 360 Fitness              | 4,630 SF  |
| 3138          | AVAILABLE                | 1,155 SF  |
| 3146          | Great Clips              | 961 SF    |
| 3152          | Inclusion Coffee Company | 1,829 SF  |
| 3161          | Pick 'n Save             | 54,438 SF |
| TOTAL SQ. FT. |                          | 81,639    |
| SITE LEGEND   |                          |           |
| Available     |                          |           |