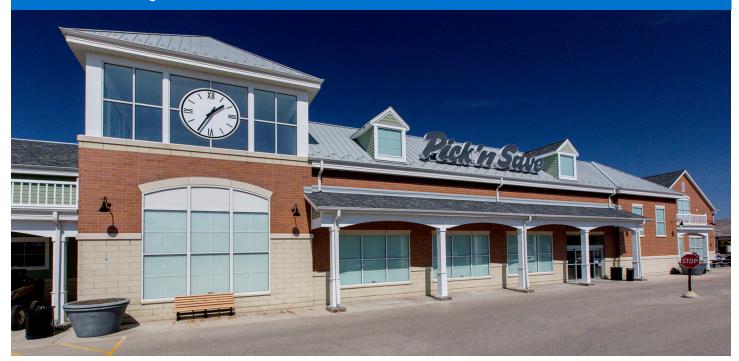

## MAJOR TENANT(S)

Pick 'n Save Great Clips

#### PROPERTY HIGHLIGHTS

- · Anchored by Pick 'n Save
- Additional national tenants include Subway, Sola Salon Studios, and Great Clips
- Located in Delafield with a population exceeding 20,900 in a three-mile radius
- Situated near the intersection of Highway 83 (15,400 VPD) and Highway 16 (33,800 VPD)

# **VILLAGE SQUARE OF DELAFIELD**

| SPACE         | TENANT                   | SQ. FT.   |  |
|---------------|--------------------------|-----------|--|
| Shadl         | Chase Bank               |           |  |
| Shad2         | Heritage Lake Country    |           |  |
| 3001          | Sola Salons              | 5,314 SF  |  |
| 3037          | Forward Chiropractic     | 1,272 SF  |  |
| 3047          | AVAILABLE                | 2,683 SF  |  |
| 3059          | AVAILABLE                | 1,520 SF  |  |
| 3061          | Asian Kitchen            | 1,272 SF  |  |
| 3067          | Papa John's              | 1,225 SF  |  |
| 3079          | Cloud 9 Dental           | 3,000 SF  |  |
| 3087          | Choice Dry Cleaners      | 1,095 SF  |  |
| 3100          | E Nails                  | 1,245 SF  |  |
| 3130          | 360 Fitness              | 4,630 SF  |  |
| 3138          | AVAILABLE                | 1,155 SF  |  |
| 3146          | Great Clips              | 961 SF    |  |
| 3152          | Inclusion Coffee Company | 1,829 SF  |  |
| 3161          | Pick 'n Save             | 54,438 SF |  |
| TOTAL SQ. FT. |                          | 81,639    |  |
| SITE LEGEND   |                          |           |  |
| Available     |                          |           |  |