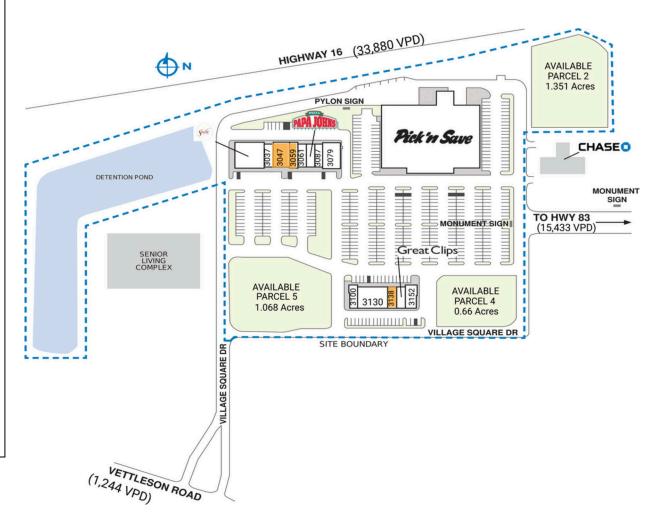

## MAJOR TENANT(S)

Pick 'n Save Great Clips

#### LOCATION

3161 Village Square Drive | Delafield, WI 53029

#### PROPERTY HIGHLIGHTS

- · Anchored by Pick 'n Save
- Additional national tenants include Subway, Sola Salon Studios, and Great Clips
- Located in Delafield with a population exceeding 20,900 in a three-mile radius
- Situated near the intersection of Highway 83 (15,400 VPD) and Highway 16 (33,800 VPD)

# **VILLAGE SQUARE OF DELAFIELD**

| SPACE         | TENANT                   | SQ. FT.   |  |
|---------------|--------------------------|-----------|--|
| Shadl         | Chase Bank               |           |  |
| Shad2         | Heritage Lake Country    |           |  |
| 3001          | Sola Salons              | 5,314 SF  |  |
| 3037          | Forward Chiropractic     | 1,272 SF  |  |
| 3047          | AVAILABLE                | 2,683 SF  |  |
| 3059          | AVAILABLE                | 1,520 SF  |  |
| 3061          | Asian Kitchen            | 1,272 SF  |  |
| 3067          | Papa John's              | 1,225 SF  |  |
| 3079          | Cloud 9 Dental           | 3,000 SF  |  |
| 3087          | Choice Dry Cleaners      | 1,095 SF  |  |
| 3100          | E Nails                  | 1,245 SF  |  |
| 3130          | 360 Fitness              | 4,630 SF  |  |
| 3138          | AVAILABLE                | 1,155 SF  |  |
| 3146          | Great Clips              | 961 SF    |  |
| 3152          | Inclusion Coffee Company | 1,829 SF  |  |
| 3161          | Pick 'n Save             | 54,438 SF |  |
| TOTAL SQ. FT. |                          | 81,639    |  |
| SITE LEGEND   |                          |           |  |
| Available     |                          |           |  |