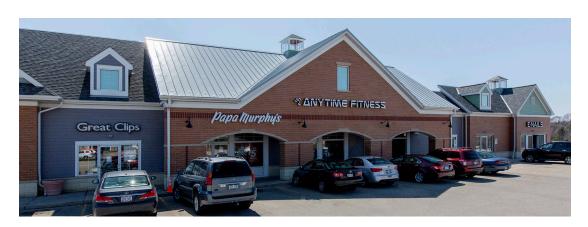

#### PROPERTY HIGHLIGHTS

- · Anchored by Pick 'n Save
- Additional national tenants include Subway, Sola Salon Studios, and Great Clips
- Located in Delafield with a population exceeding 20,900 in a three-mile radius
- Situated near the intersection of Highway 83 (15,400 VPD) and Highway 16 (33,800 VPD)

# **VILLAGE SQUARE OF DELAFIELD**

| SPACE         | TENANT                   | SQ. FT.   |  |
|---------------|--------------------------|-----------|--|
| Shadl         | Chase Bank               |           |  |
| Shad2         | Heritage Lake Country    |           |  |
| 3001          | Sola Salons              | 5,314 SF  |  |
| 3037          | Forward Chiropractic     | 1,272 SF  |  |
| 3047          | AVAILABLE                | 2,683 SF  |  |
| 3059          | AVAILABLE                | 1,520 SF  |  |
| 3061          | Asian Kitchen            | 1,272 SF  |  |
| 3067          | Papa John's              | 1,225 SF  |  |
| 3079          | Cloud 9 Dental           | 3,000 SF  |  |
| 3087          | Choice Dry Cleaners      | 1,095 SF  |  |
| 3100          | E Nails                  | 1,245 SF  |  |
| 3130          | 360 Fitness              | 4,630 SF  |  |
| 3138          | AVAILABLE                | 1,155 SF  |  |
| 3146          | Great Clips              | 961 SF    |  |
| 3152          | Inclusion Coffee Company | 1,829 SF  |  |
| 3161          | Pick 'n Save             | 54,438 SF |  |
| TOTAL SQ. FT. |                          | 81,639    |  |
| SITE LEGEND   |                          |           |  |
| Available     |                          |           |  |