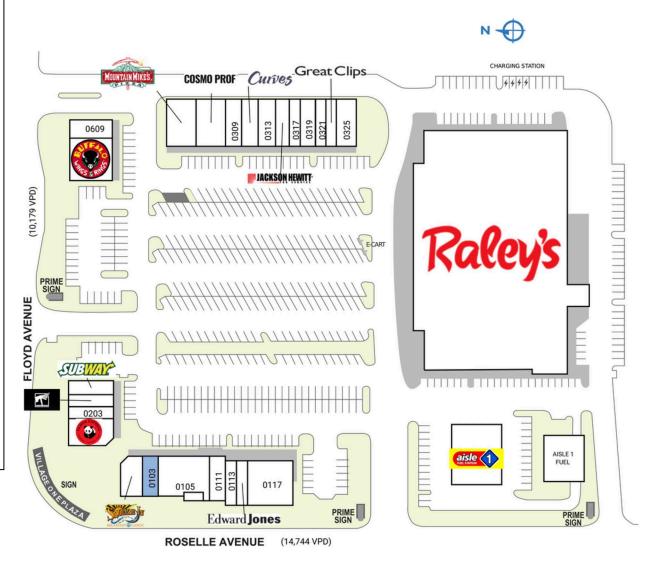

| SPACI                                         | ETENANT                             | SQ. FT.   | 0311 Curves 1,236 SF                         |
|-----------------------------------------------|-------------------------------------|-----------|----------------------------------------------|
| 0101                                          | Squeeze In                          | 1,600 SF  | 0313 Village One Massage 1,304 SF<br>Therapy |
| 0103                                          | COMING<br>AVAILABLE                 | 1,100 SF  | 0315 Jackson Hewitt 1,080 SF                 |
| 0105                                          | Tasty Thai<br>Cuisine               | 3,700 SF  | 0317 Cigars, Cigarettes 900 SF and More      |
| 0111                                          | Salon Karisma                       | 1,200 SF  | 0319 NT Nails 1,200 SF                       |
| 0113                                          | Tea Shack                           | 900 SF    | 0321 Bark n' Beauties Pet 850 SF             |
| 0115                                          | Edward Jones                        | 900 SF    | Grooming                                     |
| 0117                                          | Smart Axe                           | 3,600 SF  | 0323 Great Clips 850 SF                      |
| 0139                                          | Raley's                             | 65,703 SF | 0325 Fresh Cleaners 1,600 SF                 |
| 0189                                          | Raley's Aisle I                     | 2,500 SF  | 0601 Buffalo Wings and 3,000 SF<br>Rings     |
| 0201                                          | Panda Express                       | 2,000 SF  | 0609 Village One Dental 1,400 SF             |
| 0203                                          | Mango Crazy                         | 910 SF    | TOTAL SQ. FT. 105,658                        |
| 0205                                          | Warhammer                           | 925 SF    |                                              |
| 0207                                          | Subway                              | 1,200 SF  |                                              |
| 0301                                          | Mountain Mike's<br>Pizza            | 2,400 SF  |                                              |
| 0303                                          | CosmoProf                           | 2,400 SF  |                                              |
| 0309                                          | Board and Brush<br>Creative Studios | .,        |                                              |
| SITE LEGEND                                   |                                     |           |                                              |
| Available Leased (not occupied) Site Boundary |                                     |           | ☐ Occupied ☐ Owned by Others                 |