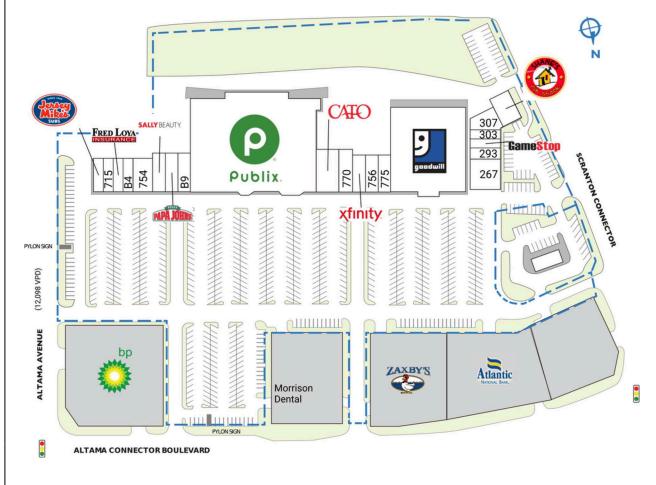

| SPACE                                                    | TENANT                            | SQ. FT.   |
|----------------------------------------------------------|-----------------------------------|-----------|
| В3                                                       | Fred Loya Insurance               | 1,200 SF  |
| B4                                                       | Diamond Nails                     | 1,200 SF  |
| В9                                                       | Sunny Side Up                     | 2,450 SF  |
| GRND                                                     | Glynn Place Station LLC           |           |
| 267                                                      | Wee Pub                           | 3,600 SF  |
| 293                                                      | TN Nails                          | 1,230 SF  |
| 299                                                      | GameStop                          | 1,108 SF  |
| 303                                                      | Tobacco & Vape                    | 1,040 SF  |
| 307                                                      | Jade                              | 1,835 SF  |
| 311                                                      | Shane's Rib Shack                 | 2,700 SF  |
| 715                                                      | China One Restaurant              | 1,200 SF  |
| 740                                                      | Jersey Mike's                     | 1,200 SF  |
| 745                                                      | Goodwill                          | 30,525 SF |
| 750                                                      | Xfinity                           | 2,100 SF  |
| 75 I                                                     | Publix                            | 55,999 SF |
| 753                                                      | CATO                              | 4,000 SF  |
| 754                                                      | Cora Physical Therapy - Brunswick | 3,000 SF  |
| 756                                                      | Pop Vault                         | 1,400 SF  |
| 770                                                      | Kyoto Fantasy Express             | 2,400 SF  |
| 775                                                      | Lendmark Financial                | 2,100 SF  |
| 780                                                      | Papa John's Pizza                 | 1,750 SF  |
| 795                                                      | Sally Beauty Supply               | 1,400 SF  |
| TOTAL                                                    | SQ. FT.                           | 123,437   |
| SITE LEGEND                                              |                                   |           |
|                                                          |                                   |           |
| ☐ Available ☐ Occupied ☐ Owned by Others ☐ Site Boundary |                                   |           |