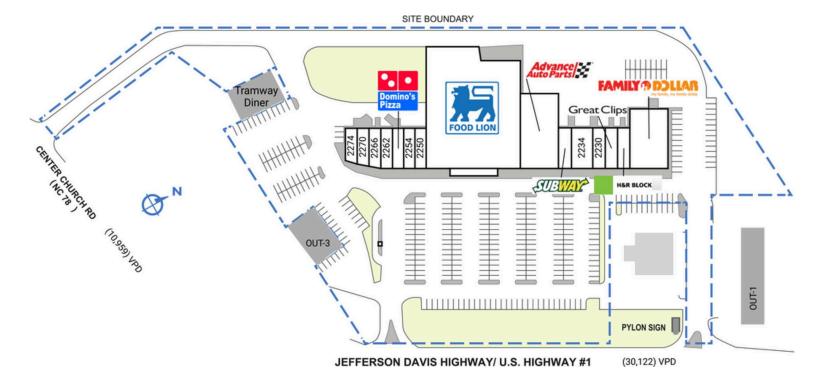

| SPACE | TENANT            | SQ. FT.  | 2228 Great Clips                   | 1,400 SF  | 2254          | Tobacco Road Outlet | 1,400 SF |
|-------|-------------------|----------|------------------------------------|-----------|---------------|---------------------|----------|
| ATM   | Truist Bank       |          | 2230 Mattress by Appointment       | 1,400 SF  | 2258          | Domino's Pizza      | 1,400 SF |
| OUT-I | Harbour Car Wash  |          | 2234 San Felipe Mexican Restaurant | 2,800 SF  | 2262          | The Healthy Hangout | 1,400 SF |
| OUT-2 | Capital Bank      |          | 2238 Subway                        | 1,400 SF  | 2266          | Golden China        | 1,348 SF |
| OUT-3 | Sanford ABC Board |          | 2240 Advance Auto Parts            | 8,450 SF  | 2270          | Kid's Kingdom       | 1,244 SF |
| OUT-4 | Tramway Diner     |          | 2242 Food Lion                     | 29,000 SF | 2274          | #1 Hibachi          | 1,140 SF |
| 2224  | Family Dollar     | 7,200 SF | 2250 Love Nails                    | 1,400 SF  | TOTAL SQ. FT. |                     | 62,382   |
| 2226  | H&R Block         | 1,400 SF |                                    |           |               |                     |          |