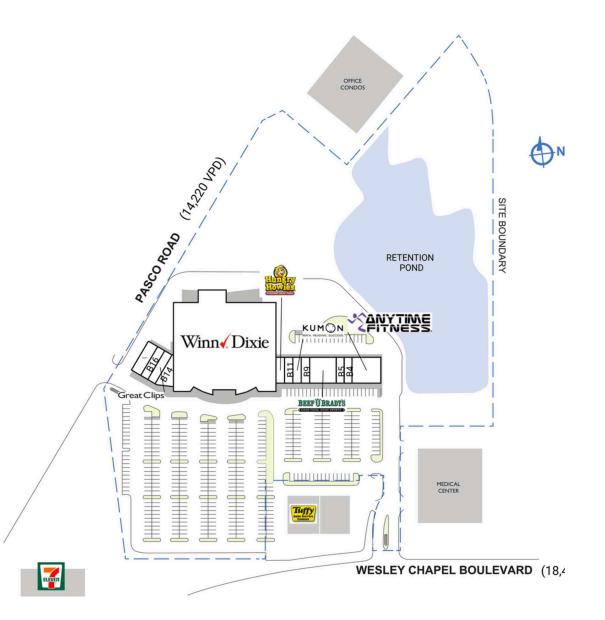

## TOWNE CENTRE AT WESLEY CHAPEL

## 27425-27327 Wesley Chapel Boulevard | Wesley Chapel, FL 33543

| SPACE                 | TENANT                | SQ. FT.   |
|-----------------------|-----------------------|-----------|
| AI                    | Winn-Dixie            | 49,500 SF |
| BI                    | Anytime Fitness       | 4,200 SF  |
| B10                   | Kumon Learning Center | 1,200 SF  |
| BII                   | Hot Wok               | 1,200 SF  |
| B12                   | Hungry Howie's        | 1,200 SF  |
| BI4                   | PostNet               | 1,207 SF  |
| B15                   | Great Clips           | 982 SF    |
| B16                   | Metro by T-Mobile     | 1,512 SF  |
| B17                   | Pinch A Penny         | 1,824 SF  |
| B4                    | Q Nails               | 900 SF    |
| B5                    | Bob's Barber Shop     | 900 SF    |
| B6                    | Beef O' Brady's       | 3,600 SF  |
| B9                    | Wesley CBD and Smoke  | 1,200 SF  |
| SHADI                 | Dairy Queen           |           |
| SHAD2                 | Tuffy's               |           |
| SHAD3                 | Monticello Properties |           |
| TOTAL SQ. FT. 69,425  |                       |           |
|                       |                       |           |
| SITE LEG              | END                   |           |
| Availa                | ble 🗌 Occupied        |           |
| Leased (not occupied) |                       |           |
| Site Bo               |                       |           |
|                       | -                     |           |