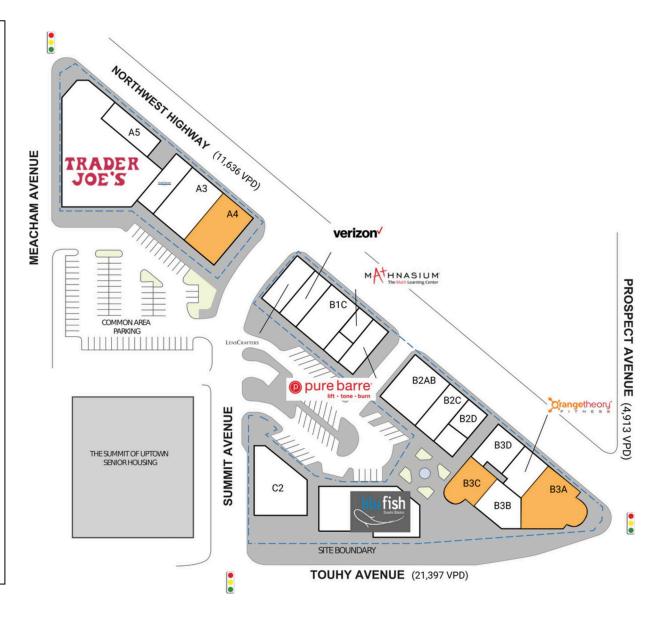

| ΑI      | Trader Joe's                        | 12,000 SI |
|---------|-------------------------------------|-----------|
| A2      | Hand & Stone Massage and Facial Spa | 2,247 SI  |
| A3      | Kriser's Feeding Pets For Life      | 4,498 SI  |
| A4      | AVAILABLE                           | 4,077 SI  |
| A5      | Milan Laser Hair Removal            | 1,894 SI  |
| BIA     | LensCrafters                        | 2,119 SI  |
| BIB     | Verizon                             | 1,814 SI  |
| BIC     | Pique                               | 3,968 SI  |
| BID     | Pure Barre                          | 1,878 SI  |
| BIE     | Mathnasium                          | 1,150 SI  |
| B2AB    | Mr. Stacks                          | 5,324 SI  |
| B2C     | Uptown Dentistry                    | 2,044 SI  |
| B2D     | Club Pilates Park Ridge             | 1,487 SI  |
| вза     | AVAILABLE                           | 4,339 SI  |
| B3A2    | Orangetheory Fitness                | 2,464 SI  |
| B3B     | Mughal Biryani House                | 2,632 SI  |
| B3C     | AVAILABLE                           | 2,322 SI  |
| B3D     | Aligned Modern Health               | 2,095 SI  |
| CI      | Blufish Sushi Bistro                | 7,041 SI  |
| C2      | ZAZA Woodfire & Wine Bar            | 5,009 SI  |
| Shadl   | Residences of Uptown Lofts          |           |
| Shad2   | Uptown Condos                       |           |
| Shad3   | City of Park Ridge                  |           |
| TOTAL   | SQ. FT.                             | 45,686    |
| SITE LE | GEND                                |           |
| Avai    | lable                               | s         |