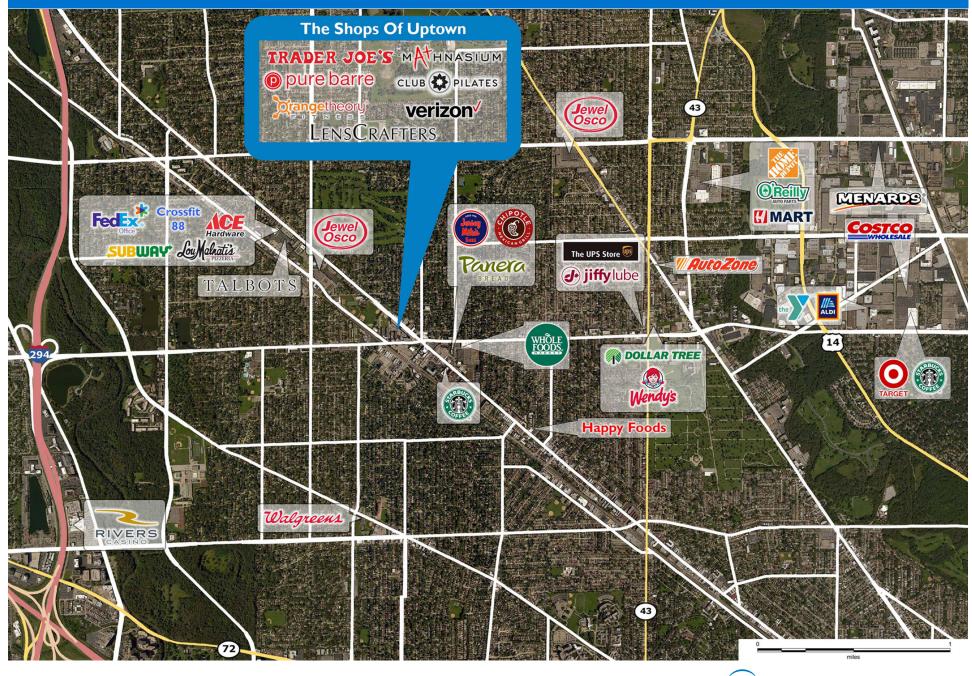

#### PROPERTY HIGHLIGHTS

- Anchored by Trader Joe's, a leading grocer in the fresh format category
- National tenants include Pure Barre, LensCrafters, Verizon Wireless, OrangeTheory Fitness and more
- Situated at the three-way intersection of Northwest Highway, Prospect Avenue and Touhy Avenue, and the Park Ridge Metra Station which sees average daily ridership of 37,900
- Services a population greater than 161,900 in a three-mile radius with an average household income exceeding \$129,500