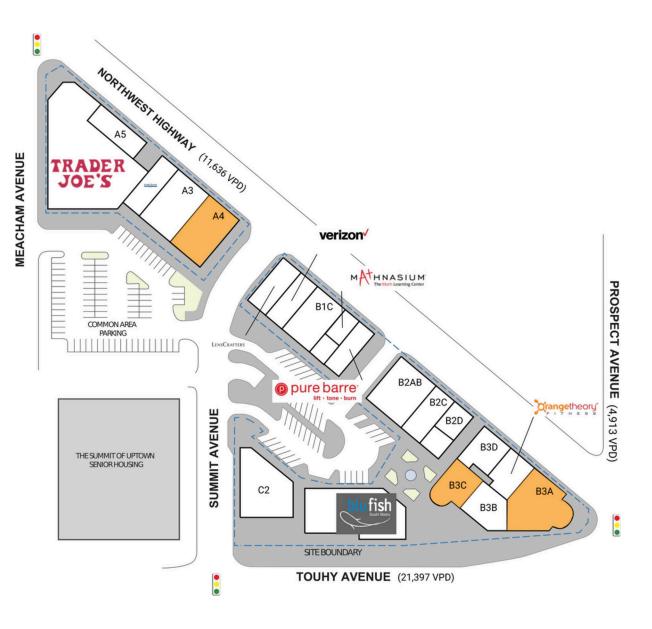

#### MAJOR TENANT(S)

Trader Joe's LensCrafters Club Pilates Park Ridge

#### LOCATION

190 N Northwest Highway | Park Ridge, IL 60068

#### PROPERTY HIGHLIGHTS

- Anchored by Trader Joe's, a leading grocer in the fresh format category
- National tenants include Pure Barre, LensCrafters, Verizon Wireless, OrangeTheory Fitness and more
- Situated at the three-way intersection of Northwest Highway, Prospect Avenue and Touhy Avenue, and the Park Ridge Metra Station which sees average daily ridership of 37,900
- Services a population greater than 161,900 in a three-mile radius with an average household income exceeding \$129,500

PHILLIPS EDISON & COMPANY<sup>®</sup>

| SPACE                                                                                                                          | TENANT                              | SQ. FT.   |  |  |
|--------------------------------------------------------------------------------------------------------------------------------|-------------------------------------|-----------|--|--|
| AI                                                                                                                             | Trader Joe's                        | 12,000 SF |  |  |
| A2                                                                                                                             | Hand & Stone Massage and Facial Spa | 2,247 SF  |  |  |
| A3                                                                                                                             | Kriser's Feeding Pets For Life      | 4,498 SF  |  |  |
| A4                                                                                                                             | AVAILABLE                           | 4,077 SF  |  |  |
| A5                                                                                                                             | Milan Laser Hair Removal            | 1,894 SF  |  |  |
| BIA                                                                                                                            | LensCrafters                        | 2,119 SF  |  |  |
| BIB                                                                                                                            | Verizon                             | 1,814 SF  |  |  |
| BIC                                                                                                                            | Pique                               | 3,968 SF  |  |  |
| BID                                                                                                                            | Pure Barre                          | I,878 SF  |  |  |
| BIE                                                                                                                            | Mathnasium                          | 1,150 SF  |  |  |
| B2AB                                                                                                                           | Mr. Stacks                          | 5,324 SF  |  |  |
| B2C                                                                                                                            | Uptown Dentistry                    | 2,044 SF  |  |  |
| B2D                                                                                                                            | Club Pilates Park Ridge             | I,487 SF  |  |  |
| B3A                                                                                                                            | AVAILABLE                           | 4,339 SF  |  |  |
| B3A2                                                                                                                           | Orangetheory Fitness                | 2,464 SF  |  |  |
| B3B                                                                                                                            | Mughal Biryani House                | 2,632 SF  |  |  |
| B3C                                                                                                                            | AVAILABLE                           | 2,322 SF  |  |  |
| B3D                                                                                                                            | Aligned Modern Health               | 2,095 SF  |  |  |
| CI                                                                                                                             | Blufish Sushi Bistro                | 7,041 SF  |  |  |
| C2                                                                                                                             | ZAZA Woodfire & Wine Bar            | 5,009 SF  |  |  |
| Shadl                                                                                                                          | Residences of Uptown Lofts          |           |  |  |
| Shad2                                                                                                                          | Uptown Condos                       |           |  |  |
| Shad3                                                                                                                          | City of Park Ridge                  |           |  |  |
| TOTAL SQ. FT. 45,686                                                                                                           |                                     |           |  |  |
| SITE LEGEND                                                                                                                    |                                     |           |  |  |
| <ul> <li>Available</li> <li>Leased (not occupied)</li> <li>Site Boundary</li> <li>Occupied</li> <li>Owned by Others</li> </ul> |                                     |           |  |  |