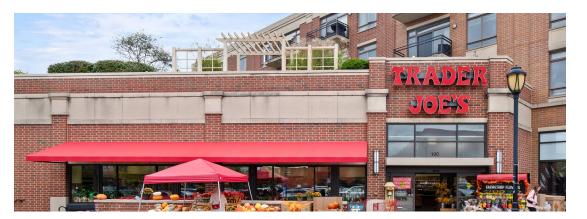

#### MAJOR TENANT(S)

Trader Joe's LensCrafters Club Pilates Park Ridge

#### PROPERTY HIGHLIGHTS

- Anchored by Trader Joe's, a leading grocer in the fresh format category
- National tenants include Pure Barre, LensCrafters, Verizon Wireless, OrangeTheory Fitness and more
- Situated at the three-way intersection of Northwest Highway, Prospect Avenue and Touhy Avenue, and the Park Ridge Metra Station which sees average daily ridership of 37,900
- Services a population greater than 161,900 in a three-mile radius with an average household income exceeding \$129,500