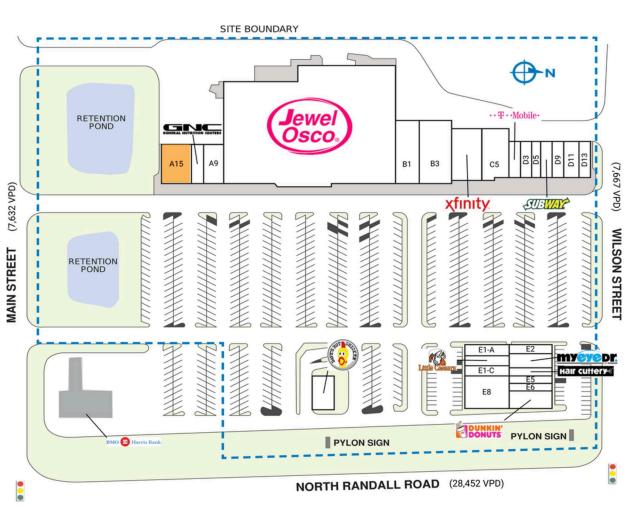

## THE SHOPPES AT WINDMILL PLACE

| SPACE 1 | FNANT                  | SQ. FT.   | <b>EI D</b> |                      |
|---------|------------------------|-----------|-------------|----------------------|
|         |                        | 30.11.    | EI-B        | Little Caesars       |
| 413 J   | ewel-Osco              | 64,930 SF | EI-C        | Connect Hearing      |
| A15 /   | AVAILABLE              | 4,082 SF  | E2          | Fannie May Candies   |
| A7 (    | GNC                    | 1,410 SF  | E3          | MyEyeDr              |
| A9 (    | Crosskicks Fitness     | 2,625 SF  | E4          | Hair Cuttery         |
| BI C    | Dance School           | 5,000 SF  | E5          | CD One Price         |
| B3 N    | Maya's Furniture       | 7,060 SF  | E6          | Cleaners<br>Gravitea |
| ci >    | Kfinity                | 5,550 SF  |             |                      |
| C5 K    | KidStrong              | 4,275 SF  | E7          | Dunkin'              |
| ד וכ    | Г-Mobile               | 1,400 SF  | E8          | Zano Salon & Spa     |
| DII E   | ast China Inn          | 2,100 SF  | FI          | Dave's Hot Chicke    |
| DI3 C   | Dui Travel             | 1,395 SF  | SHADI       | BMO Harris Bank      |
| D3 V    | Vindmill Dental        | 1,368 SF  | TOTAL       | . SQ. FT.            |
| D5 E    | lite Tutoring          | 1,115 SF  |             |                      |
| D7 S    | Subway                 | 1,400 SF  |             |                      |
| 09 F    | Paris Nails & Spa      | 1,365 SF  |             |                      |
|         | All Da Smoke &<br>/ape | 1,420 SF  |             |                      |
| SITE LE | Egend                  |           |             |                      |
| Ava     | ilable                 |           |             | upied                |
| = /     | sed (not occu          | nied)     | _           | ned by Others        |
|         | Boundary               | hied)     |             |                      |