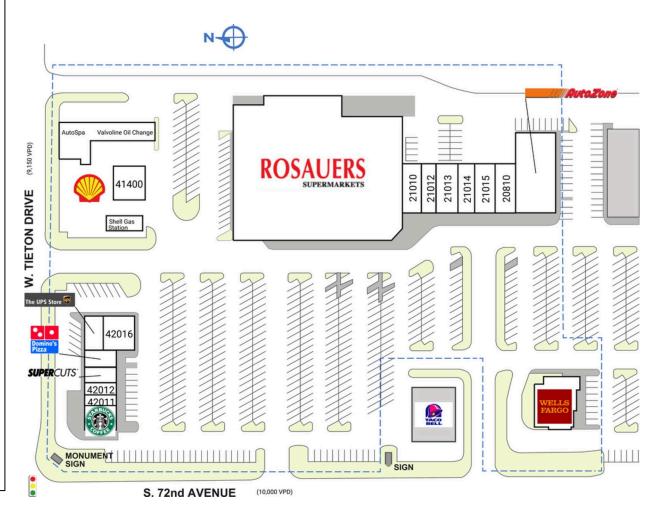

## THE ORCHARDS

| SPACE                                                                  | TENANT                                  | SQ. FT.   |
|------------------------------------------------------------------------|-----------------------------------------|-----------|
| OUT                                                                    | Taco Bell                               |           |
| 20000                                                                  | Wells Fargo                             | 5,100 SF  |
| 20810                                                                  | Central Washington Pool and Spa         | 2,000 SF  |
| 20811                                                                  | AutoZone                                | 7,200 SF  |
| 21010                                                                  | Chez Torrez                             | 1,756 SF  |
| 21012                                                                  | Lucky Nails                             | 1,267 SF  |
| 21013                                                                  | Therapeutic Associates Physical Therapy | 2,220 SF  |
| 21014                                                                  | In and Out Smoke Shop                   | 1,550 SF  |
| 21015                                                                  | New York Teriyaki                       | 2,050 SF  |
| 41000                                                                  | Rosauers Supermarkets                   | 51,484 SF |
| 41400                                                                  | Auto Spa                                | 2,496 SF  |
| 42010                                                                  | Starbucks                               | 1,522 SF  |
| 42011                                                                  | Navigate Wireless                       | 834 SF    |
| 42012                                                                  | Yakima Fit Foods                        | 886 SF    |
| 42013                                                                  | Supercuts                               | 1,200 SF  |
| 42014                                                                  | Domino's Pizza                          | 1,349 SF  |
| 42016                                                                  | Captain Crab and Ramen                  | 2,200 SF  |
| 42018                                                                  | The UPS Store                           | 1,293 SF  |
| TOTAL SQ. FT.                                                          |                                         | 86,407    |
| SITE LE                                                                | GEND                                    |           |
| Available Occupied Leased (not occupied) Owned by Others Site Boundary |                                         |           |