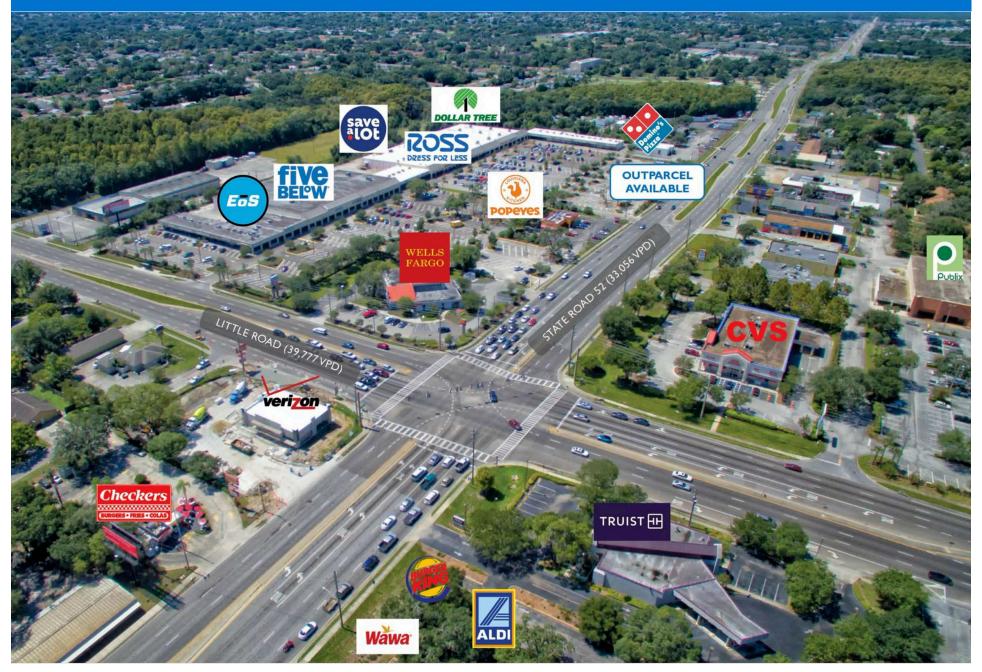

#### PROPERTY HIGHLIGHTS

- Located at Little Road and State Road 52 (over 68,100 combined VPD) which is one of only two East/West connectors to the Suncoast Parkway and I-75
- Strong existing demographics in one of the fastest-growing areas in the Tampa MSA
- Seven miles away from the Suncoast Parkway where over 12,000 new homes, a new 750-acre facility for the H. Lee Moffitt Cancer Center & Research Institute, and an 800-acre commerce park are planned
- EOS Fitness to open their new 44,000 SF state-of-the-art fitness facility in late 2023