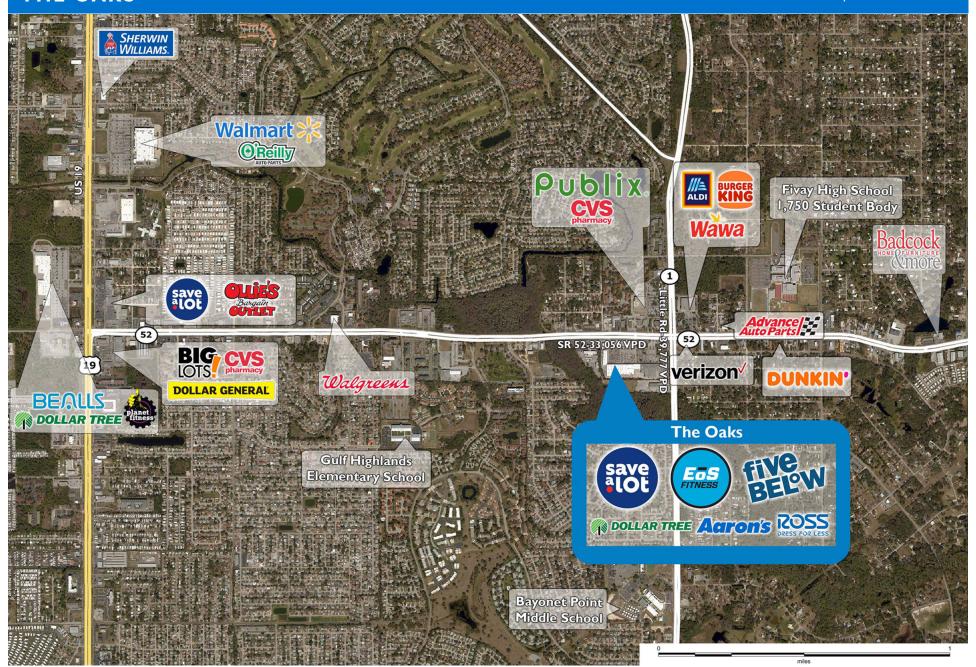

#### PROPERTY HIGHLIGHTS

- Located at Little Road and State Road 52 (over 68,100 combined VPD) which is one of only two East/West connectors to the Suncoast Parkway and I-75
- Strong existing demographics in one of the fastest-growing areas in the Tampa MSA
- Seven miles away from the Suncoast Parkway where over 12,000 new homes, a new 750-acre facility for the H. Lee Moffitt Cancer Center & Research Institute, and an 800-acre commerce park are planned
- EOS Fitness to open their new 44,000 SF state-of-the-art fitness facility in late 2023