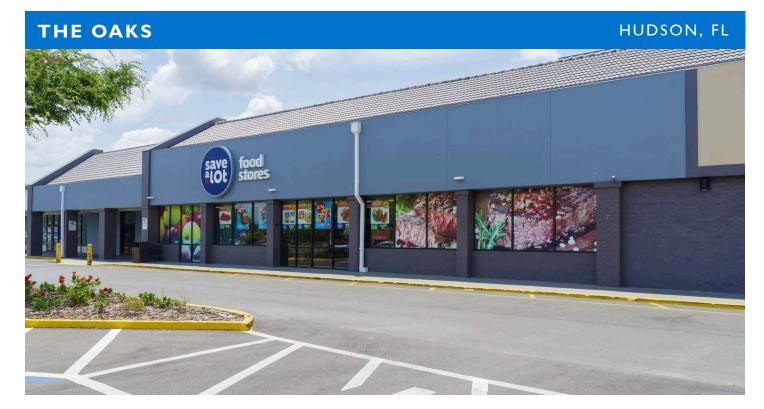

#### LOCATION

8800-8962 State Road 52 | Hudson, FL 34667

#### PROPERTY HIGHLIGHTS

- Located at Little Road and State Road 52 (over 68,100 combined VPD) which is one of only two East/West connectors to the Suncoast Parkway and I-75
- Strong existing demographics in one of the fastest-growing areas in the Tampa MSA
- Seven miles away from the Suncoast Parkway where over 12,000 new homes, a new 750-acre facility for the H. Lee Moffitt Cancer Center & Research Institute, and an 800-acre commerce park are planned
- EOS Fitness to open their new 44,000 SF state-of-the-art fitness facility in late 2023