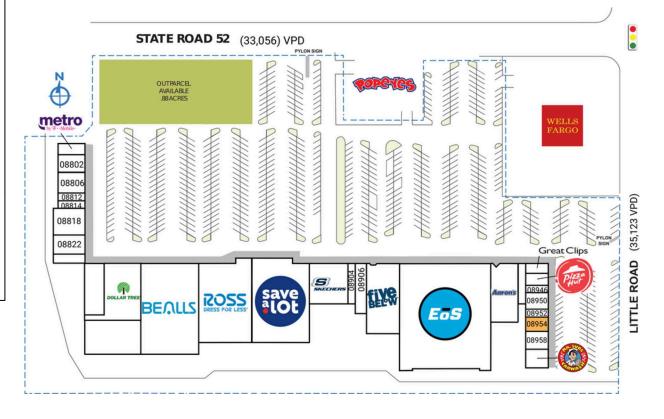

#### LOCATION

8800-8962 State Road 52 | Hudson, FL 34667

#### PROPERTY HIGHLIGHTS

- Located at Little Road and State Road 52 (over 68,100 combined VPD) which is one of only two East/West connectors to the Suncoast Parkway and I-75
- Strong existing demographics in one of the fastest-growing areas in the Tampa MSA
- Seven miles away from the Suncoast Parkway where over 12,000 new homes, a new 750-acre facility for the H. Lee Moffitt Cancer Center & Research Institute, and an 800-acre commerce park are planned
- EOS Fitness to open their new 44,000 SF state-of-the-art fitness facility in late 2023

### MORE INFO

www.phillipsedison.com

| SPACE                                         | TENANT                                    | SQ. FT.   | 08854 Save-A-Lot 22,502 SF                                       |
|-----------------------------------------------|-------------------------------------------|-----------|------------------------------------------------------------------|
| 08800                                         | Metro by T-Mobile                         | 1,200 SF  | 08864 Skechers 6,433 SF                                          |
| 08802                                         | Leo & Joes                                | 2,400 SF  | 08904 Bling Boss 1,200 SF                                        |
| 08806                                         | Legacy Brazilian Jiu<br>Jitsu & Taekwondo |           | 08906 Wireless Revolution 2,500 SF<br>08912 Five Below 10.488 SF |
| 08812                                         | Le Nails & Spa                            | 900 SF    | 08924 EOS Fitness 44.000 SF                                      |
| 08814                                         | Manga Tea Shop                            | 900 SF    | 08936 Aaron's 7.200 SI                                           |
| 81880                                         | El Mezcal Mexican<br>Restaurant           | 4,200 SF  | 08942 Great Clips I,000 SF                                       |
| 08822                                         | Hibachi, Sushia &<br>Ramen Restaurant     | 2,800 SF  | 08944 Pizza Hut I,354 SI<br>08946 One Stop Nutrition 750 SI      |
| 08830                                         | Dollar Tree                               | 10,000 SF | 08950 Legendary Games 1,750 SI                                   |
| 08840                                         | Bealls                                    | 25,000 SF | 08952 Cali's Smoke Shop 1,000 SI                                 |
| 08846 Ross Dress for                          | . 1000 2 . 000 . 0.                       | 20,500 SF | 08954 AVAILABLE 1,500 SF                                         |
| Less                                          |                                           |           | 08958 Internet Cafe 2,000 SF                                     |
|                                               |                                           |           | 08962 Mr. Suds 2,000 SF                                          |
|                                               |                                           |           | TOTAL SQ. FT. 176,577                                            |
| SITE I                                        | _EGEND                                    |           |                                                                  |
| Available Leased (not occupied) Site Boundary |                                           | ıpied)    | ☐ Occupied ☐ Owned by Others                                     |