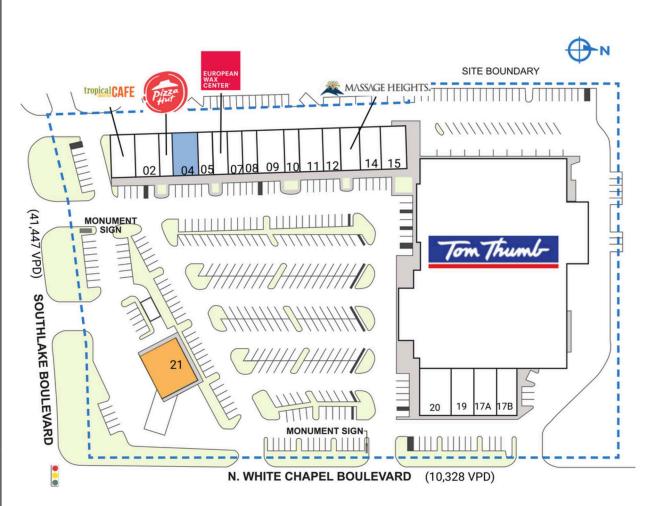

## SUNTREE SQUARE

| TENANT                                | SQ. FT.                                                                                                                                                                                                                                                                                                                                                                                                                                     |
|---------------------------------------|---------------------------------------------------------------------------------------------------------------------------------------------------------------------------------------------------------------------------------------------------------------------------------------------------------------------------------------------------------------------------------------------------------------------------------------------|
| Tropical Smoothie Cafe                | 1,960 SF                                                                                                                                                                                                                                                                                                                                                                                                                                    |
| J. Tiger Martial Arts                 | 2,000 SF                                                                                                                                                                                                                                                                                                                                                                                                                                    |
| Pizza Hut                             | 1,200 SF                                                                                                                                                                                                                                                                                                                                                                                                                                    |
| COMING AVAILABLE                      | 2,100 SF                                                                                                                                                                                                                                                                                                                                                                                                                                    |
| Smart Bronze Tan                      | 1,200 SF                                                                                                                                                                                                                                                                                                                                                                                                                                    |
| European Wax Center                   | 1,200 SF                                                                                                                                                                                                                                                                                                                                                                                                                                    |
| DaVinci Dentistry                     | 1,200 SF                                                                                                                                                                                                                                                                                                                                                                                                                                    |
| Sushi Go                              | 1,200 SF                                                                                                                                                                                                                                                                                                                                                                                                                                    |
| EarthWise Pet Supply                  | 2,667 SF                                                                                                                                                                                                                                                                                                                                                                                                                                    |
| Kush Cigar House                      | 1,200 SF                                                                                                                                                                                                                                                                                                                                                                                                                                    |
| BitCare                               | 2,040 SF                                                                                                                                                                                                                                                                                                                                                                                                                                    |
| M&S Tailor                            | 1,083 SF                                                                                                                                                                                                                                                                                                                                                                                                                                    |
| Massage Heights                       | 2,100 SF                                                                                                                                                                                                                                                                                                                                                                                                                                    |
| Fringe Studio                         | 1,483 SF                                                                                                                                                                                                                                                                                                                                                                                                                                    |
| Southlake Nails                       | 1,500 SF                                                                                                                                                                                                                                                                                                                                                                                                                                    |
| Tom Thumb                             | 63,556 SF                                                                                                                                                                                                                                                                                                                                                                                                                                   |
| Claffey Pools                         | 2,098 SF                                                                                                                                                                                                                                                                                                                                                                                                                                    |
| Art House                             | 1,863 SF                                                                                                                                                                                                                                                                                                                                                                                                                                    |
| Formula Wellness                      | 2,100 SF                                                                                                                                                                                                                                                                                                                                                                                                                                    |
| Dr. Robert Meyer                      | 2,640 SF                                                                                                                                                                                                                                                                                                                                                                                                                                    |
| AVAILABLE                             | 2,879 SF                                                                                                                                                                                                                                                                                                                                                                                                                                    |
| Q. FT.                                | 99,269                                                                                                                                                                                                                                                                                                                                                                                                                                      |
|                                       |                                                                                                                                                                                                                                                                                                                                                                                                                                             |
| SITE LEGEND                           |                                                                                                                                                                                                                                                                                                                                                                                                                                             |
| Available Occupied                    |                                                                                                                                                                                                                                                                                                                                                                                                                                             |
| Leased (not occupied) Owned by Others |                                                                                                                                                                                                                                                                                                                                                                                                                                             |
| Site Boundary                         |                                                                                                                                                                                                                                                                                                                                                                                                                                             |
|                                       | Tropical Smoothie Cafe<br>J. Tiger Martial Arts<br>Pizza Hut<br>COMING AVAILABLE<br>Smart Bronze Tan<br>European Wax Center<br>DaVinci Dentistry<br>Sushi Go<br>EarthWise Pet Supply<br>Kush Cigar House<br>BitCare<br>M&S Tailor<br>Massage Heights<br>Fringe Studio<br>Southlake Nails<br>Tom Thumb<br>Claffey Pools<br>Art House<br>Formula Wellness<br>Dr. Robert Meyer<br>AVAILABLE<br>Q. FT.<br>END<br>ble<br>(not occupied) Occupied |