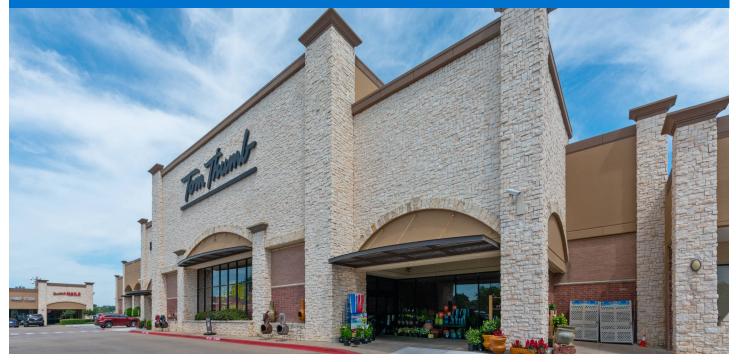

#### MAJOR TENANT(S)

Tom Thumb EarthWise Pet Supply European Wax Center

#### PROPERTY HIGHLIGHTS

- Anchored by Tom Thumb
- Additional national and regional tenants include Earthwise Pet Supply, European Wax Center and Pizza Hut
- The center is situated on West Southlake Boulevard, which benefits from over 51,700 vehicles per day