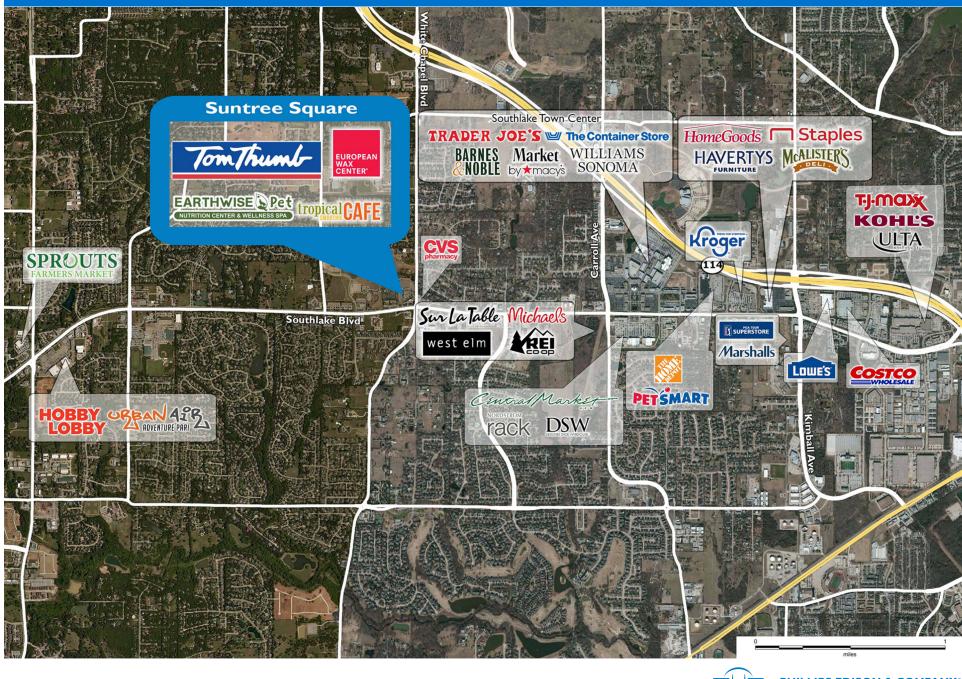

#### MAJOR TENANT(S)

Tom Thumb EarthWise Pet Supply European Wax Center

#### LEASING CONTACT

Ashley Selers Mobile (513) 633-0723 aselers@phillipsedison.com

| Shady Oak Dr |                   | Z. White Diamond Blvd |
|--------------|-------------------|-----------------------|
|              | W. Southlake Blvo | Stron Melon           |

#### LOCATION

100 W. Southlake Blvd. | Southlake, TX 76092

#### PROPERTY HIGHLIGHTS

- Anchored by Tom Thumb
- Additional national and regional tenants include Earthwise Pet Supply, European Wax Center and Pizza Hut
- The center is situated on West Southlake Boulevard, which benefits from over 51,700 vehicles per day