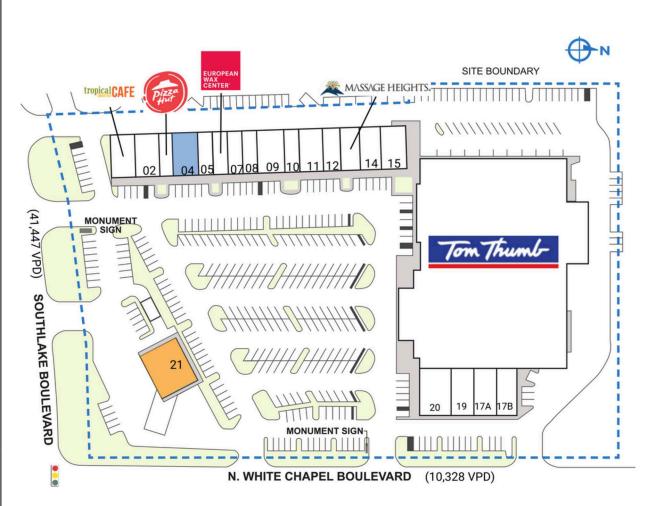

# SUNTREE SQUARE

| TENANT                 | SQ. FT.                                                                                                                                                                                                                                                                                                                                                                                                                    |  |  |  |  |
|------------------------|----------------------------------------------------------------------------------------------------------------------------------------------------------------------------------------------------------------------------------------------------------------------------------------------------------------------------------------------------------------------------------------------------------------------------|--|--|--|--|
| Tropical Smoothie Cafe | 1,960 SF                                                                                                                                                                                                                                                                                                                                                                                                                   |  |  |  |  |
| J. Tiger Martial Arts  | 2,000 SF                                                                                                                                                                                                                                                                                                                                                                                                                   |  |  |  |  |
| Pizza Hut              | 1,200 SF                                                                                                                                                                                                                                                                                                                                                                                                                   |  |  |  |  |
| COMING AVAILABLE       | 2,100 SF                                                                                                                                                                                                                                                                                                                                                                                                                   |  |  |  |  |
| Smart Bronze Tan       | 1,200 SF                                                                                                                                                                                                                                                                                                                                                                                                                   |  |  |  |  |
| European Wax Center    | 1,200 SF                                                                                                                                                                                                                                                                                                                                                                                                                   |  |  |  |  |
| DaVinci Dentistry      | 1,200 SF                                                                                                                                                                                                                                                                                                                                                                                                                   |  |  |  |  |
| Sushi Go               | 1,200 SF                                                                                                                                                                                                                                                                                                                                                                                                                   |  |  |  |  |
| EarthWise Pet Supply   | 2,667 SF                                                                                                                                                                                                                                                                                                                                                                                                                   |  |  |  |  |
| Kush Cigar House       | 1,200 SF                                                                                                                                                                                                                                                                                                                                                                                                                   |  |  |  |  |
| BitCare                | 2,040 SF                                                                                                                                                                                                                                                                                                                                                                                                                   |  |  |  |  |
| M&S Tailor             | 1,083 SF                                                                                                                                                                                                                                                                                                                                                                                                                   |  |  |  |  |
| Massage Heights        | 2,100 SF                                                                                                                                                                                                                                                                                                                                                                                                                   |  |  |  |  |
| Fringe Studio          | 1,483 SF                                                                                                                                                                                                                                                                                                                                                                                                                   |  |  |  |  |
| Southlake Nails        | 1,500 SF                                                                                                                                                                                                                                                                                                                                                                                                                   |  |  |  |  |
| Tom Thumb              | 63,556 SF                                                                                                                                                                                                                                                                                                                                                                                                                  |  |  |  |  |
| Claffey Pools          | 2,098 SF                                                                                                                                                                                                                                                                                                                                                                                                                   |  |  |  |  |
| Art House              | 1,863 SF                                                                                                                                                                                                                                                                                                                                                                                                                   |  |  |  |  |
| Formula Wellness       | 2,100 SF                                                                                                                                                                                                                                                                                                                                                                                                                   |  |  |  |  |
| Dr. Robert Meyer       | 2,640 SF                                                                                                                                                                                                                                                                                                                                                                                                                   |  |  |  |  |
| AVAILABLE              | 2,879 SF                                                                                                                                                                                                                                                                                                                                                                                                                   |  |  |  |  |
| TOTAL SQ. FT. 99,26    |                                                                                                                                                                                                                                                                                                                                                                                                                            |  |  |  |  |
|                        |                                                                                                                                                                                                                                                                                                                                                                                                                            |  |  |  |  |
| SITE LEGEND            |                                                                                                                                                                                                                                                                                                                                                                                                                            |  |  |  |  |
|                        |                                                                                                                                                                                                                                                                                                                                                                                                                            |  |  |  |  |
| Leased (not occupied)  |                                                                                                                                                                                                                                                                                                                                                                                                                            |  |  |  |  |
| Site Boundary          |                                                                                                                                                                                                                                                                                                                                                                                                                            |  |  |  |  |
|                        | Tropical Smoothie Cafe<br>J. Tiger Martial Arts<br>Pizza Hut<br>COMING AVAILABLE<br>Smart Bronze Tan<br>European Wax Center<br>DaVinci Dentistry<br>Sushi Go<br>EarthWise Pet Supply<br>Kush Cigar House<br>BitCare<br>M&S Tailor<br>Massage Heights<br>Fringe Studio<br>Southlake Nails<br>Tom Thumb<br>Claffey Pools<br>Art House<br>Formula Wellness<br>Dr. Robert Meyer<br>AVAILABLE<br>Q. FT.<br>END<br>ble Coccupied |  |  |  |  |