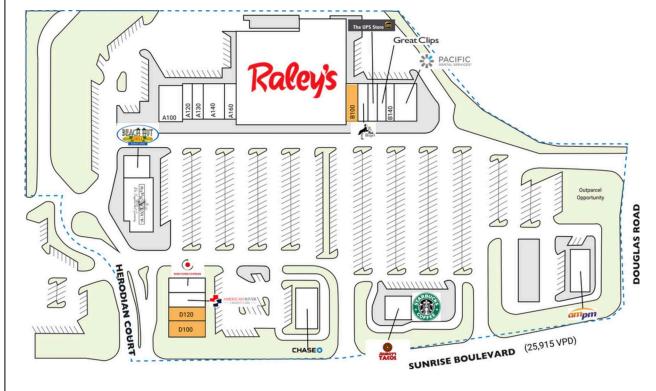

## **SUNRIDGE PLAZA**

| SPACE         | TENANT                           | SQ. FT.   |
|---------------|----------------------------------|-----------|
| A100          | Go 4 Pizza                       | 3,380 SF  |
| A120          | SAC Platinum Realty              | 1,283 SF  |
| A130          | Sunridge Nail & Spa              | 1,400 SF  |
| A140          | Rocklin Park Veterinary Hospital | 2,955 SF  |
| A160          | Juneberry Tea Lounge             | 1,400 SF  |
| B100          | AVAILABLE                        | 1,425 SF  |
| BIIO          | The Posh Bagels                  | 1,408 SF  |
| B120          | The UPS Store                    | 1,190 SF  |
| B130          | Great Clips                      | 1,190 SF  |
| B140          | NG Cleaners                      | 1,190 SF  |
| B160          | Pacific Dental                   | 3,010 SF  |
| C100          | Bark Avenue                      | 5,619 SF  |
| C160          | Beach Hut Deli                   | 2,281 SF  |
| D100          | AVAILABLE                        | 2,082 SF  |
| D120          | AVAILABLE                        | 1,887 SF  |
| D130          | American River Urgent Care       | 1,972 SF  |
| D140          | Soho Sushi Express               | 2,114 SF  |
| E100          | Starbucks                        | 2,250 SF  |
| E120          | Jimboy's Tacos                   | 2,250 SF  |
| MAJA          | Raley's                          | 39,991 SF |
| OUT3          | Chase Bank                       | 3,375 SF  |
| OUT6          | ARCO AM/PM                       | 4,163 SF  |
| TOTAL SQ. FT. |                                  | 87,815    |
| SITE LEGEND   |                                  |           |
| Available     |                                  |           |