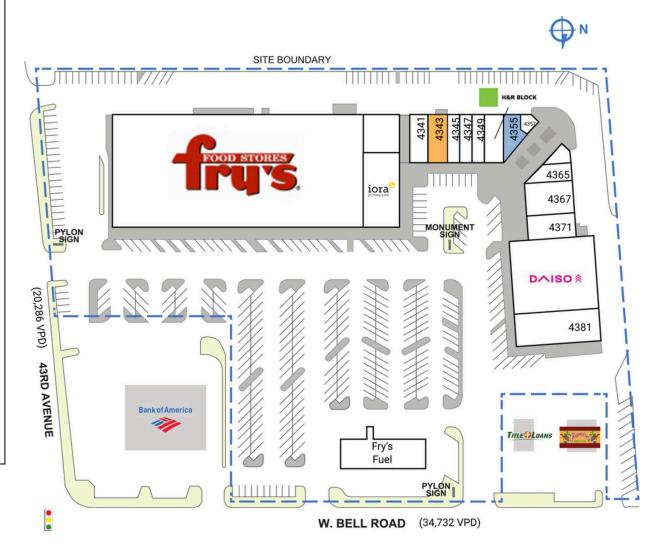

## SUNBURST PLAZA

| SPACE         | TENANT                               | SQ. FT.   |
|---------------|--------------------------------------|-----------|
| Fuel          | Fry's Fuel                           |           |
| 4315          | Fry's Food Stores                    | 55,947 SF |
| 4319          | Iora Primary Care                    | 6,300 SF  |
| 4341          | Brighter View Life Enrichment Center | 5,280 SF  |
| 4343          | AVAILABLE                            | 2,040 SF  |
| 4345          | Lads, Dads & Ladies                  | 1,020 SF  |
| 4347          | Sunburst Water & Ice                 | 1,020 SF  |
| 4349          | Paradise Biryani Pointe              | 1,020 SF  |
| 4353          | H&R Block                            | 2,040 SF  |
| 4355          | COMING AVAILABLE                     | 1,130 SF  |
| 4357          | Shop                                 | 580 SF    |
| 4365          | Family Nail & Spa                    | 1,500 SF  |
| 4367          | Mirage Kitchen                       | 1,996 SF  |
| 4371          | Monae Fusion Cuisine                 | 2,040 SF  |
| 4377          | Daiso Japan                          | 12,960 SF |
| 4381          | Auto Correct                         | 5,040 SF  |
| TOTAL SQ. FT. |                                      | 99,913    |
| SITE LEGEND   |                                      |           |
| Available     |                                      |           |