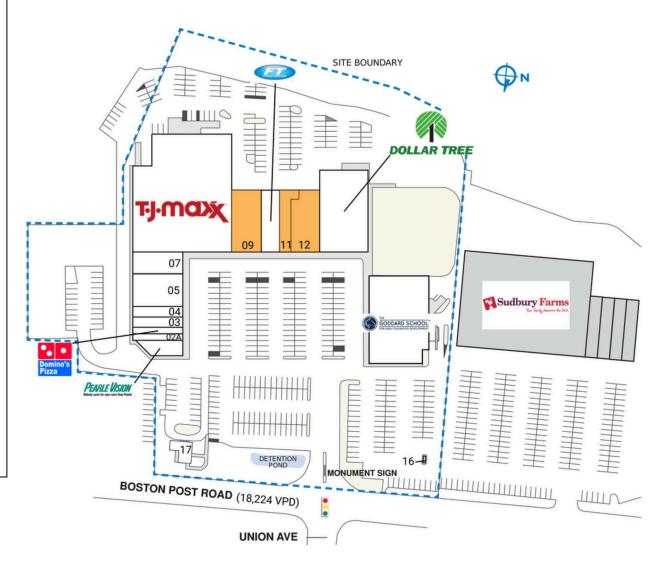

## **SUDBURY CROSSING**

| SPACE                                                                  | TENANT                           | SQ. FT.   |
|------------------------------------------------------------------------|----------------------------------|-----------|
| 01                                                                     | Pearle Vision                    | 1,688 SF  |
| 02A                                                                    | Pro Nails                        | 1,050 SF  |
| 02B                                                                    | Domino's Pizza                   | 1,062 SF  |
| 03                                                                     | El Basha Grill, Restaurant & Bar | 2,125 SF  |
| 04                                                                     | D & V Spa                        | 2,125 SF  |
| 05                                                                     | Sudbury Med Spa                  | 4,275 SF  |
| 07                                                                     | Selections Boutique              | 2,125 SF  |
| 08                                                                     | T.J.Maxx                         | 32,122 SF |
| 09                                                                     | AVAILABLE                        | 5,350 SF  |
| 10                                                                     | Fitness Together                 | 3,500 SF  |
| 11                                                                     | AVAILABLE                        | 2,500 SF  |
| 12                                                                     | AVAILABLE                        | 4,615 SF  |
| 13                                                                     | Dollar Tree                      | 11,760 SF |
| 15                                                                     | The Goddard School               | 14,630 SF |
| 16                                                                     | Debby's Drive-Thru               |           |
| 17                                                                     | Big Picture Framing              | 1,025 SF  |
| TOTAL SQ. FT. 89,952                                                   |                                  |           |
| SITE LEGEND                                                            |                                  |           |
| Available Occupied Leased (not occupied) Owned by Others Site Boundary |                                  |           |