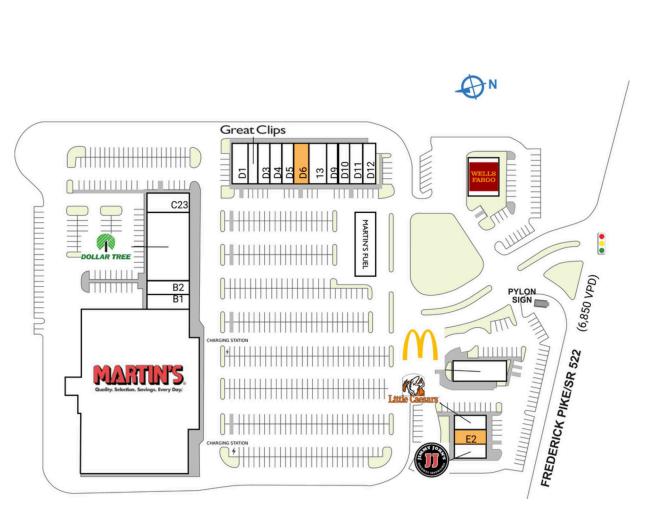

## STONEWALL PLAZA

| SPAC                  | E TENANT                             | SQ. FT.   |
|-----------------------|--------------------------------------|-----------|
| AI                    | Martin's                             | 68,405 SF |
| BI                    | Salud Juice Bar                      | 2,000 SF  |
| B2                    | Htown Kitchen and Bath               | 2,000 SF  |
| CI                    | Dollar Tree                          | 10,000 SF |
| C23                   | Roman's Hair Academy & Beauty School | 3,600 SF  |
| DI                    | Breakfast Crush                      | 2,091 SF  |
| D10                   | Complete Vapors                      | 1,000 SF  |
| DII                   | Hearing Life                         | 1,575 SF  |
| DI2                   | Utopia Salon                         | 2,600 SF  |
| D2                    | Great Clips                          | 1,200 SF  |
| D3                    | Cigar & Tobacco Outlet               | 1,500 SF  |
| D4                    | Elite Nails                          | 1,500 SF  |
| D5                    | Valley Dental Care                   | 1,500 SF  |
| D6                    | AVAILABLE                            | I,875 SF  |
| D9                    | Asian Massage & Spa                  | 1,200 SF  |
| EI                    | Jimmy John's                         | 1,645 SF  |
| E2                    | AVAILABLE                            | I,600 SF  |
| E3                    | Little Caesars                       | 1,600 SF  |
| FI                    | Wells Fargo                          | 4,800 SF  |
| GI                    | McDonald's                           | 3,925 SF  |
| 13                    | VA A.B.C.                            | 2,968 SF  |
| TOTA                  | L SQ. FT.                            | 118,584   |
|                       |                                      |           |
| SITE LEGEND           |                                      |           |
| Available Occupied    |                                      |           |
| Leased (not occupied) |                                      |           |
| Site Boundary         |                                      |           |