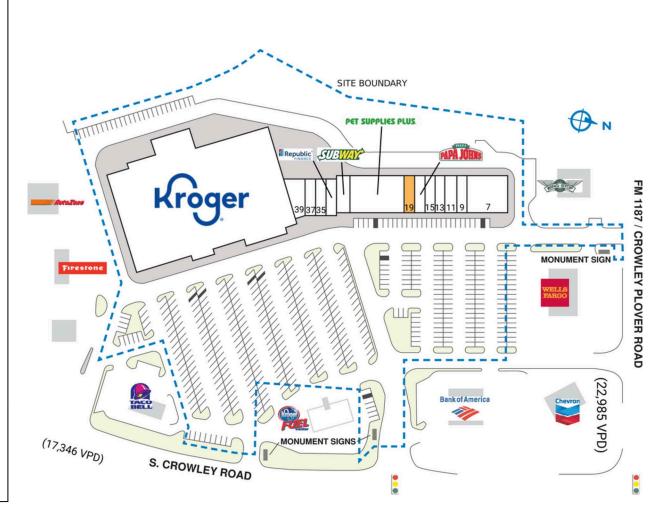

| SPACE                                                                  | TENANT                | SQ. FT.   |
|------------------------------------------------------------------------|-----------------------|-----------|
| SHADI                                                                  | Wingstop              |           |
| SHAD2                                                                  | Taco Bell             |           |
| SHAD4                                                                  | Firestone             |           |
| SHAD5                                                                  | AutoZone              |           |
| 7                                                                      | Cousin's Pit Barbeque | 5,600 SF  |
| 9                                                                      | Eagle Postal Center   | 1,400 SF  |
| 11                                                                     | Pediatric Clinic      | 1,750 SF  |
| 13                                                                     | Tobacco Plus          | 1,050 SF  |
| 15                                                                     | Chen's Wok            | 1,400 SF  |
| 17                                                                     | Papa John's Pizza     | 1,400 SF  |
| 19                                                                     | AVAILABLE             | 1,400 SF  |
| 21                                                                     | Pet Supplies Plus     | 6,860 SF  |
| 31                                                                     | Subway                | 1,540 SF  |
| 33                                                                     | Republic Finance      | 1,400 SF  |
| 35                                                                     | Styles Hair Salon     | 1,400 SF  |
| 37                                                                     | SOI BROW              | 1,400 SF  |
| 39                                                                     | Nail Spa +            | 2,251 SF  |
| 42                                                                     | Kroger                | 61,824 SF |
| TOTAL SQ. FT. 90,67                                                    |                       | 90,675    |
| SITE LEGEND                                                            |                       |           |
| Available Occupied Leased (not occupied) Owned by Others Site Boundary |                       |           |