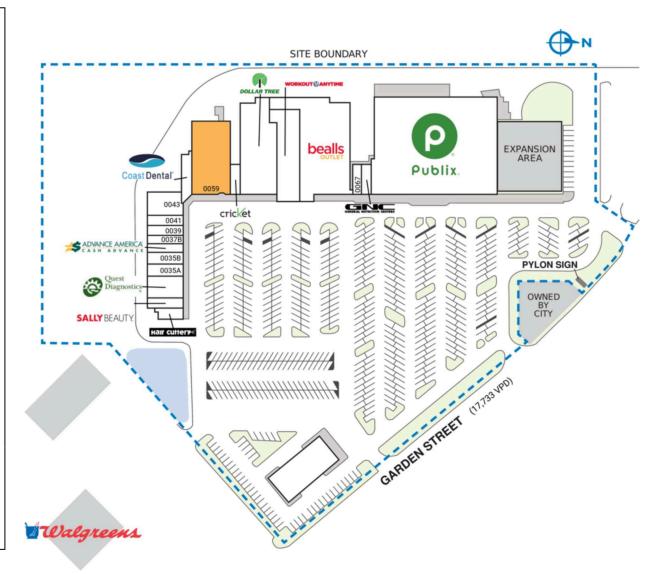

## ST. JOHNS PLAZA

| SPACE                                                                                                                          | TENANT                              | SQ. FT.   |
|--------------------------------------------------------------------------------------------------------------------------------|-------------------------------------|-----------|
| 0029                                                                                                                           | Hair Cuttery                        | 1,050 SF  |
| 0031                                                                                                                           | Sally Beauty Supply                 | 1,400 SF  |
| 0033                                                                                                                           | Quest Diagnostics                   | 2,970 SF  |
| 0035A                                                                                                                          | First Wok                           | I,758 SF  |
| 0035B                                                                                                                          | Kronic Vape                         | 1,765 SF  |
| 0037A                                                                                                                          | Advance America                     | 1,190 SF  |
| 0037B                                                                                                                          | AM Nail Salon                       | 1,225 SF  |
| 0039                                                                                                                           | Sergio's Tacos                      | 1,400 SF  |
| 0041                                                                                                                           | Grumbley's Pizza                    | 1,400 SF  |
| 0043                                                                                                                           | Complete Care                       | 2,962 SF  |
| 0045                                                                                                                           | Coast Dental                        | I,680 SF  |
| 0059                                                                                                                           | AVAILABLE                           | 10,687 SF |
| 0061                                                                                                                           | Cricket                             | 1,200 SF  |
| 0065A                                                                                                                          | Bealls Outlet                       | 22,062 SF |
| 0065B                                                                                                                          | Workout Anytime                     | 8,440 SF  |
| 0065C                                                                                                                          | Dollar Tree                         | 10,000 SF |
| 0067                                                                                                                           | Advanced Hearing Centers of America | 1,200 SF  |
| 0069                                                                                                                           | GNC                                 | 1,500 SF  |
| 0075                                                                                                                           | Publix                              | 45,600 SF |
| TOTAL SQ. FT.                                                                                                                  |                                     | 119,489   |
|                                                                                                                                |                                     |           |
| SITE LEGEND                                                                                                                    |                                     |           |
| <ul> <li>Available</li> <li>Leased (not occupied)</li> <li>Site Boundary</li> <li>Occupied</li> <li>Owned by Others</li> </ul> |                                     |           |