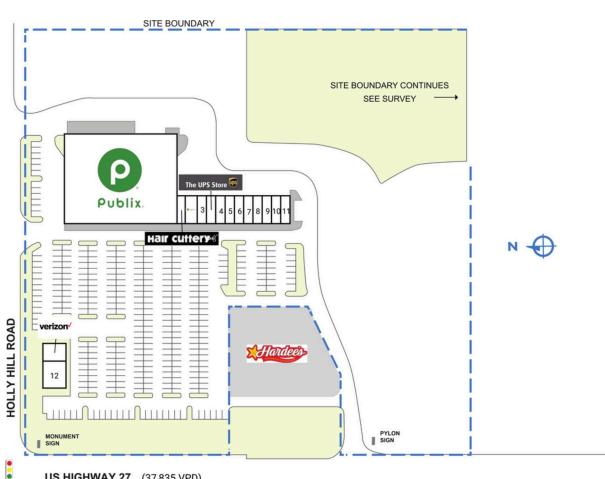

## **ST. CHARLES PLAZA**

| SPAC                                                                                                                           | ETENANT                                | SQ. FT.   |
|--------------------------------------------------------------------------------------------------------------------------------|----------------------------------------|-----------|
| SHAD                                                                                                                           | 01 Hardees                             |           |
| I                                                                                                                              | Hair Cuttery                           | 900 SF    |
| 2                                                                                                                              | Publix Liquors                         | 1,500 SF  |
| 3                                                                                                                              | Davenport Vape                         | 1,200 SF  |
| 3B                                                                                                                             | The UPS Store                          | 1,200 SF  |
| 4                                                                                                                              | Golden Dragon                          | 1,200 SF  |
| 5                                                                                                                              | Absolute Nails                         | 1,200 SF  |
| 6                                                                                                                              | Luke's Legendary Pizza                 | 1,200 SF  |
| 7                                                                                                                              | Coldwell Banker Richwill Realty        | 1,200 SF  |
| 8                                                                                                                              | Dental View                            | 1,200 SF  |
| 9                                                                                                                              | Florida Blood Service                  | 1,200 SF  |
| 10                                                                                                                             | Philly & Crazy Wings                   | 1,200 SF  |
| 11                                                                                                                             | Davenport Chiropractic & Injury Center | 1,200 SF  |
| 12                                                                                                                             | La Criolla Cafe                        | 3,600 SF  |
| 13                                                                                                                             | Verizon                                | 1,400 SF  |
| 14                                                                                                                             | Publix                                 | 45,600 SF |
| TOTAL SQ. FT.                                                                                                                  |                                        | 65,000    |
|                                                                                                                                |                                        |           |
| SITE LEGEND                                                                                                                    |                                        |           |
| <ul> <li>Available</li> <li>Leased (not occupied)</li> <li>Site Boundary</li> <li>Occupied</li> <li>Owned by Others</li> </ul> |                                        |           |

US HIGHWAY 27 (37.835 VPD)