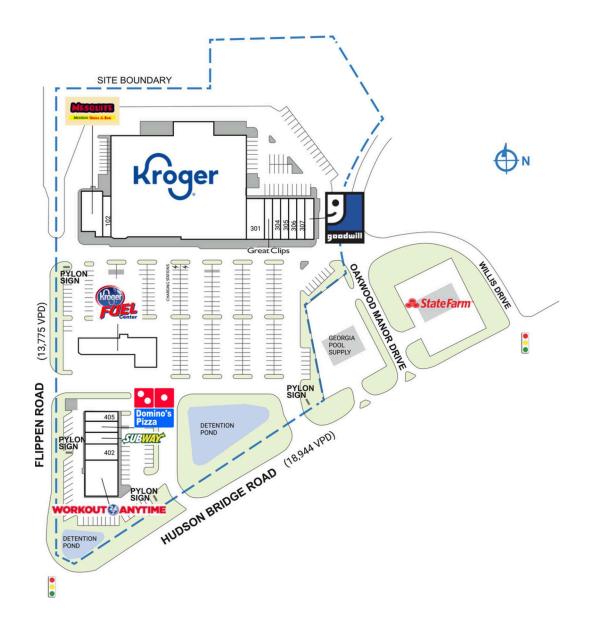

## **SPIVEY JUNCTION**

| SPACE                | ETENANT                               | SQ. FT.   |
|----------------------|---------------------------------------|-----------|
| OUT                  | Kroger Fuel                           |           |
| 101                  | Mesquite Mexican Grill                | 3,549 SF  |
| 102                  | Fancy That                            | 1,238 SF  |
| 201                  | Kroger                                | 54,872 SF |
| 301                  | Master Shim's World Class Tae Kwon Do | 2,925 SF  |
| 303                  | Great Clips                           | 1,267 SF  |
| 304                  | V-Nails & Spa                         | 1,267 SF  |
| 305                  | Mail N More                           | 1,267 SF  |
| 306                  | Wing Hut                              | 1,267 SF  |
| 307                  | Caribbean Cravings Restaurant         | 1,267 SF  |
| 308                  | Goodwill                              | 1,461 SF  |
| <b>40</b> I          | Workout Anytime                       | 5,525 SF  |
| 402                  | Belly Buster Cheesesteaks             | 1,720 SF  |
| 403                  | Subway                                | 1,440 SF  |
| 404                  | Domino's Pizza                        | 1,235 SF  |
| 405                  | Miracle-Ear                           | 1,175 SF  |
| TOTAL SQ. FT. 81,475 |                                       |           |
| SITE L               | EGEND                                 |           |
| Ava                  | ailable 🗆 Occupied                    |           |
|                      | sed (not occupied)                    | ers       |