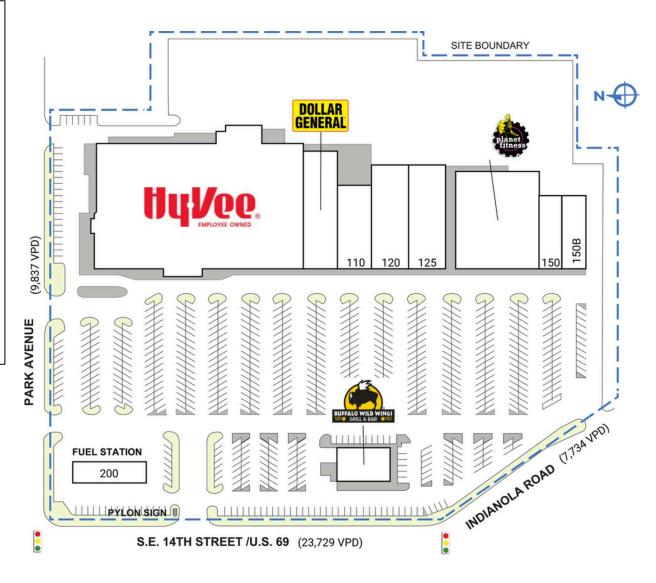

| SPACE                                                                  | TENANT                  | SQ. FT.   |
|------------------------------------------------------------------------|-------------------------|-----------|
| 100                                                                    | Hy-Vee                  | 78,388 SF |
| 105                                                                    | Dollar General          | 10,500 SF |
| 110                                                                    | Arona Home Essentials   | 8,500 SF  |
| 120                                                                    | Jay's CD & Hobby        | 11,088 SF |
| 125                                                                    | BioLife Plasma Services | 10,912 SF |
| 130                                                                    | Planet Fitness          | 23,677 SF |
| 150                                                                    | Top Nails Beauty School | 5,000 SF  |
| 150B                                                                   | Senor Tequila           | 5,000 SF  |
| 200                                                                    | Hy-Vee Fuel Center      | 3,027 SF  |
| 300                                                                    | Buffalo Wild Wings      | 5,700 SF  |
| TOTAL SQ. FT.                                                          |                         | 161,792   |
| SITE LEG                                                               | END                     |           |
| Available Occupied Leased (not occupied) Owned by Others Site Boundary |                         |           |