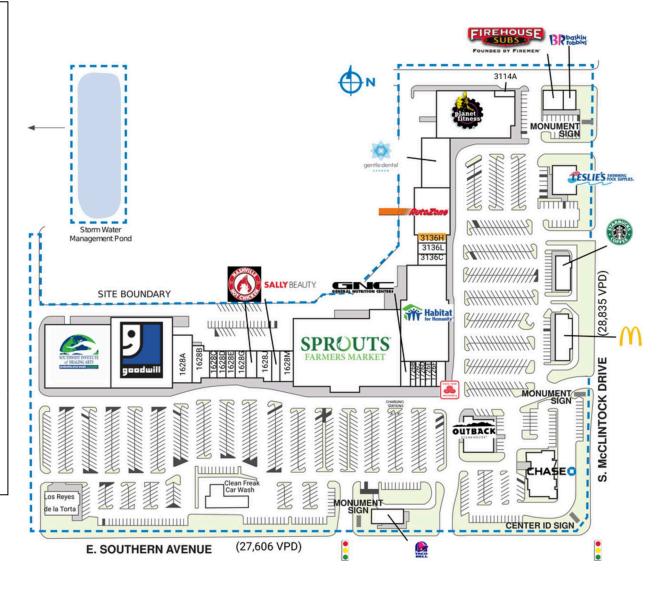

## **SOUTHERN PALMS**

| SPACE                 | TENANT                      | SQ. FT.    | 1628M           | Sonoran Serenity Spa            | 3,200 9  |
|-----------------------|-----------------------------|------------|-----------------|---------------------------------|----------|
| OUTI                  | Los Reyes de la Torta       | 5,100 SF   | 1706            | Sprouts Farmers<br>Market       | 47,530 9 |
| OUT2                  | Clean Freak Car<br>Wash     | 9,000 SF   | 1726A           |                                 | 1,320 9  |
| OUT3                  | Taco Bell                   | 2,806 SF   | 1726B           | LG's Barbershop                 | 960 9    |
| OUT4                  | Outback Steakhouse          | 6,225 SF   | 1726C           | Fresche                         | 900 9    |
| OUT5                  | Chase Bank                  | 8,531 SF   | 1726D           | Heads Up! Spa                   | 900 9    |
| OUT6                  | Leslie's Pool Supplies      | 4,302 SF   | 1726E           | Tempe Nails and Wax             | 9125     |
| OUT7                  | Starbucks                   | 2,400 SF   | 1726F           | Lakeshore Optical               | 1,140 9  |
| OUT8                  | McDonald's                  | 4,800 SF   | 1726G           | State Farm Insurance            | 1,500 9  |
| 1538                  | Southwest Institute of      | f25,917 SF | 3108A           | Baskin Robbins                  | 1,000 9  |
|                       | Healing Arts                |            | 3108C           | Firehouse Subs                  | 2,590 9  |
| 1546                  | Goodwill                    | 28,000 SF  | 3114A           | John's Perma Clean              | 2,730 9  |
| 1628A                 | Once Upon A Child           | 6,000 SF   | 3114B           | Planet Fitness                  | 20,670 9 |
| 1628B                 | Back East Bagels            | 2,496 SF   | 3136A           | Gentle Dental                   | 8,916 9  |
| 1628C                 | U-Mail Plus                 | 1,050 SF   | 3136B           | AutoZone                        | 10,032 9 |
| 1628D                 | Rainbow Bliss<br>Botanicals | 1,590 SF   | 3136C           | Fluid Martial Arts<br>Academy   | 3,096 5  |
| 1628E                 | GBH Dental                  | 1,700 SF   | 3136H           | AVAILABLE                       | 2,020 9  |
| 1628G                 | Roc Physical Therapy        | 2,105 SF   | 3136L           | Athoria Games                   | 3,477 9  |
| I 628J                | William Warren<br>Group     | 3,252 SF   | 3210            | Habitat for Humanity<br>ReStore | 25,276   |
| 1628K                 | Nashville Hot<br>Chicken    | 2,078 SF   | ТОТА            | L SQ. FT.                       | 257,12   |
| 1628L                 | Sally Beauty Supply         | 1,602 SF   |                 |                                 |          |
| SITE                  | LEGEND                      |            |                 |                                 |          |
| A                     | vailable                    |            | □ос             | cupied                          |          |
| Leased (not occupied) |                             |            | Owned by Others |                                 |          |
|                       | te Boundary                 | ,          |                 | ,                               |          |