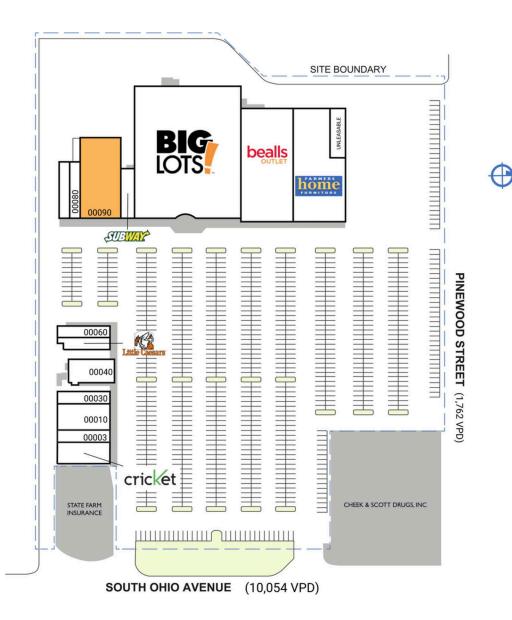

## SOUTH OAKS SHOPPING CENTER

| 546 S Ohio Avenue | Live Oak, FL 32060 |
|-------------------|--------------------|
|                   |                    |

| SPACE                                                       | TENANT                   | SQ. FT.   |
|-------------------------------------------------------------|--------------------------|-----------|
| 00003                                                       | The Phone Guy            | I,508 SF  |
| 00005                                                       | Cricket                  | 3,222 SF  |
| 00010                                                       | Sakura                   | 3,440 SF  |
| 00030                                                       | China Town               | 1,530 SF  |
| 00040                                                       | Derrick's BBQ            | 2,625 SF  |
| 00050                                                       | Little Caesars           | 1,660 SF  |
| 00060                                                       | Smoke Shop               | 1,551 SF  |
| 00080                                                       | Pretty Nails and Tanning | 2,942 SF  |
| 00090                                                       | AVAILABLE                | 8,375 SF  |
| 00100                                                       | Subway                   | I,840 SF  |
| 00110                                                       | Big Lots                 | 36,464 SF |
| 00120                                                       | Bealls Outlet            | 20,159 SF |
| 00200                                                       | Farmers Home Furniture   | 17,500 SF |
| TOTAL SQ. FT. 102,816                                       |                          | 102,816   |
| SITE LEGEND                                                 |                          |           |
| Available Occupied<br>Leased (not occupied) Owned by Others |                          |           |