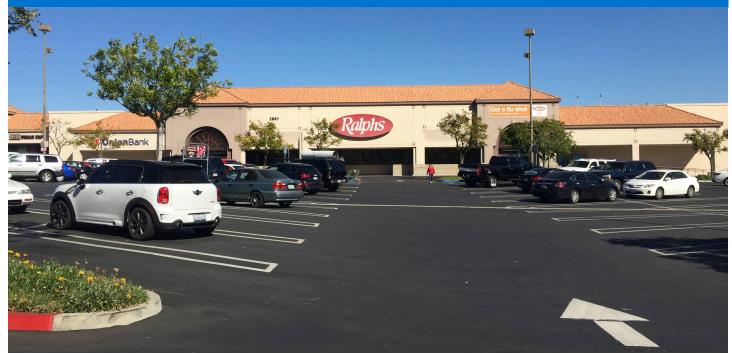

#### LOCATION

2621-2721 Green River Road | Corona, CA 92882

#### PROPERTY HIGHLIGHTS

- Anchored by Ralph's Supermarket with Chase Bank and Dollar Tree
- Other national tenants include Kumon Learning Center, Domino's, Jack in the Box and Anytime Fitness
- Located at the busy intersection of Green River Road and Ridgeline Drive
- Population exceeds 64,800 in a three-mile radius with an average household income greater than \$119,700