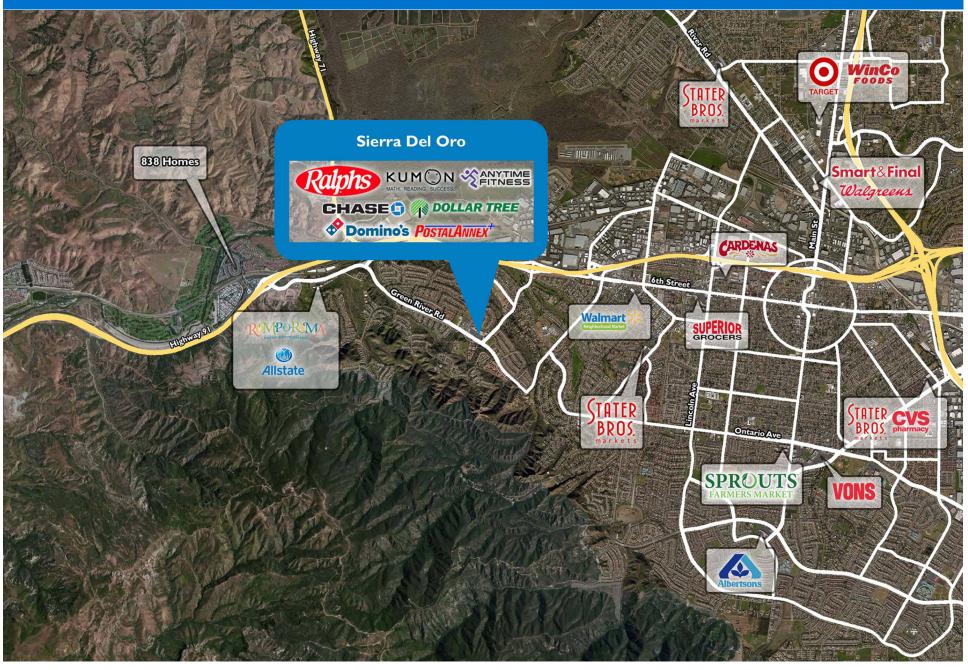

#### MAJOR TENANT(S)

Ralphs Dollar Tree Anytime Fitness Chase Bank

#### PROPERTY HIGHLIGHTS

- Anchored by Ralph's Supermarket with Chase Bank and Dollar Tree
- Other national tenants include Kumon Learning Center, Domino's, Jack in the Box and Anytime Fitness
- Located at the busy intersection of Green River Road and Ridgeline Drive
- Population exceeds 64,800 in a three-mile radius with an average household income greater than \$119,700