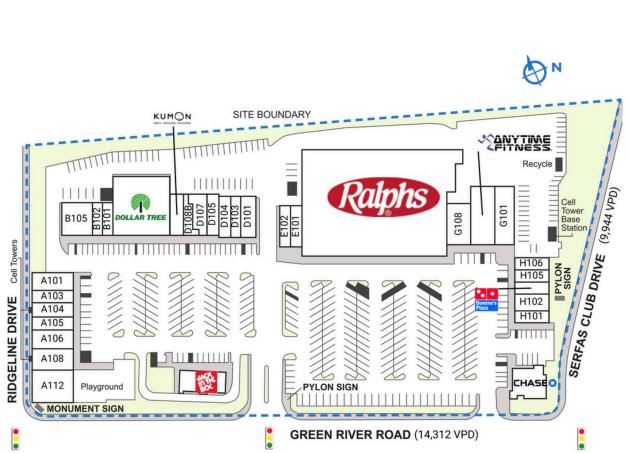

| Inland EmpireInland Empire </th <th>SPACE</th> <th></th> <th>SQ. FT.</th> <th>D108</th> <th>Motion Water Pros</th> <th>s 1.003 SF</th>                                                                                                                                                                                                                                                                                                                                                                                                                                                                                                                                                                                                                                                                                                                                                                                                                                                                                                                                                                                                                                                                                          | SPACE                                 |                 | SQ. FT.  | D108     | Motion Water Pros | s 1.003 SF |
|-------------------------------------------------------------------------------------------------------------------------------------------------------------------------------------------------------------------------------------------------------------------------------------------------------------------------------------------------------------------------------------------------------------------------------------------------------------------------------------------------------------------------------------------------------------------------------------------------------------------------------------------------------------------------------------------------------------------------------------------------------------------------------------------------------------------------------------------------------------------------------------------------------------------------------------------------------------------------------------------------------------------------------------------------------------------------------------------------------------------------------------------------------------------------------------------------------------------------------------------------------------------------------------------------------------------------------------------------------------------------------------------------------------------------------------------------------------------------------------------------------------------------------------------------------------------------------------------------------------------------------------------------------------------------------------------------------------------------------------------------------------------------------------------------------------------------------------------------------------------------------------------------------------------------------------------------------------------------------------------------------------------------------------------------------------------------------------------------|---------------------------------------|-----------------|----------|----------|-------------------|------------|
| Chiropractic<br>AestheticsE101Xpresso Urban<br>Coffee1,400 SFAl03Skin Theory<br>Aesthetics950 SFE102China Garden1,400 SFAesthetics900 SFG101Happy World<br>Preschool3,639 SFAl05Lovely Nails900 SFG101Happy World<br>Preschool3,639 SFAl08Bernstein<br>Optometry2,100 SFG102Anytime Fitness4,551 SFAl108Miracola Salon &<br>Blow Dry Bar2,055 SFG108<br>H101Noori's Threading<br>und Spa2,450 SFAl112Green River<br>Montessori4,100 SFH101U.S. Donuts1,200 SFH101Bigeyepoke1,061 SFH104Domino's Pizza1,200 SFH102Extreme<br>Barbershop889 SFH105PostalAnnex1,200 SFH103Vital Force MMA<br>Restaurant2,945 SFJChase Bank3,800 SFJ101Altarboosh<br>Restaurant2,100 SFJChase Bank3,800 SFJ103Smoke Town<br>Design980 SFJChase Bank3,800 SFJ104America Floor and<br>Center1,470 SFJI10,627J105Hair Waves1,517 SFTOTAL SQ. FT.110,627J106Kumon Learning<br>Center1,212 SFSFIJ107Roman's Casa<br>Taquito1,995 SFSFIJ108Kumon Learning<br>Center1,212 SFIOccupiedJ109Leased (not occupied)OccupiedI                                                                                                                                                                                                                                                                                                                                                                                                                                                                                                                                                                                                                                                                                                                                                                                                                                                                                                                                                                                                                                                                                                    |                                       |                 | ~        |          |                   | ,          |
| AestheticsE102China Garden1,400 SFAld4Blash Dentistry1,200 SFFRalphs45,660 SFAltoBernstein2,100 SFG101Happy World<br>Preschool3,639 SFAltoBernstein2,100 SFG102Anytime Fitness4,551 SFAltoMiracola Salon &<br>Blow Dry Bar2,055 SFG108Noori's Threading<br>and Spa2,450 SFAltoGreen River<br>Montessori4,100 SFH101U.S. Donuts1,200 SFAltoGreen River<br>Montessori1,061 SFH104Domino's Pizza1,200 SFAltoDollar Tree10,039 SFH105PostalAnnex1,200 SFAltarboosh<br>Design2,100 SFJChase Bank3,800 SFAmerica Floor and<br>Design1,470 SFKJack in the Box2,860 SFD104America Floor and<br>America Floor and<br>Design1,517 SFTOTAL SQ. FT.110,627D105Hair Waves1,517 SFD107Roman's Casa<br>Taquito1,995 SFJOccupiedD108Kumon Learning<br>Center1,212 SFCenterOccupiedOccupiedAvailableDocupiedOccupiedOccupiedOccupiedLeased (not occupied)OccupiedOccupiedOccupied                                                                                                                                                                                                                                                                                                                                                                                                                                                                                                                                                                                                                                                                                                                                                                                                                                                                                                                                                                                                                                                                                                                                                                                                                                | AIUI                                  |                 | 1,750 36 | E101     |                   | 1,400 SF   |
| Item Dentisity   1,200 sit   Item Dentisity   1,200 sit   Item Dentisity   1,200 sit     Item Dentisity   2,100 SF   GI01   Happy World<br>Preschool   3,639 SF     Item Dentisity   2,100 SF   GI02   Anytime Fitness   4,551 SF     GI08   Miracola Salon &<br>Blow Dry Bar   2,055 SF   GI08   Noori's Threading<br>and Spa   2,450 SF     I112   Green River<br>Montessori   4,100 SF   H101   U.S. Donuts   1,200 SF     I101   Bigeyepoke   1,061 SF   H104   Domino's Pizza   1,200 SF     I102   Extreme<br>Barbershop   889 SF   H105   PostalAnnex   1,200 SF     I102   Dollar Tree   10,039 SF   J   Chase Bank   3,800 SF     I103   Smoke Town   980 SF   J   Chase Bank   3,800 SF     I103   Smoke Town   980 SF   J   Chase Bank   3,800 SF     I104   America Floor and   1,470 SF   J   Chase Bank   3,800 SF     I104   America Floor and   1,517 SF   J   I   I   I     I105   Ha                                                                                                                                                                                                                                                                                                                                                                                                                                                                                                                                                                                                                                                                                                                                                                                                                                                                                                                                                                                                                                                                                                                                                                                          | A103                                  |                 | 950 SF   | E102     | China Garden      | 1,400 SF   |
| ItesExecution featuresAugust and SpaItesPreschoolG102Anytime Fitness4,551 SFG108Miracola Salon & 2,055 SFG108Noori's Threading and Spa2,450 SFItesGreen River4,100 SFH101U.S. Donuts1,200 SFH101Bigeyepoke1,061 SFH102Dry Cleaners1,800 SFH102Extreme889 SFH104Domino's Pizza1,200 SFH103Vital Force MMA2,945 SFJChase Bank3,800 SFJ101Altarboosh2,100 SFJChase Bank3,800 SFJ103Smoke Town980 SFJChase Bank3,800 SFJ103Smoke Town980 SFJChase Bank3,800 SFJ104America Floor and1,470 SFJChase Bank3,800 SFJ105Hair Waves1,517 SFJChase Sank3,800 SFJ106Hair Waves1,517 SFJI10,627J108Kumon Learning1,212 SFIOccupiedITE LEGENDIOccupiedOccupiedLeased (not occupied)OccupiedOverned by Others                                                                                                                                                                                                                                                                                                                                                                                                                                                                                                                                                                                                                                                                                                                                                                                                                                                                                                                                                                                                                                                                                                                                                                                                                                                                                                                                                                                                   | A104                                  | Blash Dentistry | 1,200 SF | F        | Ralphs            | 45,660 SF  |
| 106   Bernstein<br>Optometry   2,100 SF   G102   Anytime Fitness   4,551 SF     108   Miracola Salon &<br>Blow Dry Bar   2,055 SF   G108   Noori's Threading<br>and Spa   2,450 SF     1112   Green River<br>Montessori   4,100 SF   H101   U.S. Donuts   1,200 SF     1101   Bigeyepoke   1,061 SF   H104   Domino's Pizza   1,200 SF     1102   Extreme<br>Barbershop   889 SF   H105   PostalAnnex   1,200 SF     1105   Vital Force MMA   2,945 SF   J   Chase Bank   3,800 SF     1101   Dollar Tree   10,039 SF   J   Chase Bank   3,800 SF     1101   Altarboosh<br>Restaurant   2,100 SF   K   Jack in the Box   2,860 SF     1103   Smoke Town   980 SF   TOTAL SQ. FT.   110,627     1105   Hair Waves   1,517 SF   Dollor   Restaurant   1,212 SF     1102   Kumon Learning<br>Center   1,212 SF   Occupied   Occupied                                                                                                                                                                                                                                                                                                                                                                                                                                                                                                                                                                                                                                                                                                                                                                                                                                                                                                                                                                                                                                                                                                                                                                                                                                                               | A105                                  | Lovely Nails    | 900 SF   | G101     | 117               | 3,639 SF   |
| Blow Dry Bar   and Spa     All 2   Green River   4,100 SF     Montessori   1,061 SF     H101   U.S. Donuts   1,200 SF     H102   Dry Cleaners   1,800 SF     H102   Dry Cleaners   1,800 SF     H102   Dry Cleaners   1,200 SF     H102   Dry Cleaners   1,200 SF     H104   Domino's Pizza   1,200 SF     H105   Votal Force MMA   2,945 SF     D101   Altarboosh   2,100 SF     Altarboosh   2,100 SF     Restaurant   2,100 SF     Montesson   2,100 SF     Marcia Floor and   1,470 SF     D104   America Floor and   1,470 SF     D105   Hair Waves   1,517 SF     D107   Roman's Casa   1,995 SF     Taquito   1,212 SF     ITE LEGEND   Occupied     Available   Occupied     Leased (not occupied)   Owned by Others                                                                                                                                                                                                                                                                                                                                                                                                                                                                                                                                                                                                                                                                                                                                                                                                                                                                                                                                                                                                                                                                                                                                                                                                                                                                                                                                                                    | A106                                  |                 | 2,100 SF | G102     |                   | 4,551 SF   |
| Initial of the end of th | A108                                  |                 | 2,055 SF | G108     |                   | 2,450 SF   |
| 1101   Bigeyepoke   1,061 SF   H102   Dry Cleaners   1,800 SF     1102   Extreme   889 SF   H104   Domino's Pizza   1,200 SF     1105   Vital Force MMA   2,945 SF   H106   Fantastic Sams   1,200 SF     1101   Dollar Tree   10,039 SF   J   Chase Bank   3,800 SF     1101   Dollar Tree   10,039 SF   J   Chase Bank   3,800 SF     1101   Altarboosh   2,100 SF   K   Jack in the Box   2,860 SF     1103   Smoke Town   980 SF   TOTAL SQ. FT.   110,627     1103   Smoke Town   980 SF   TOTAL SQ. FT.   110,627     1105   Hair Waves   1,517 SF   TOTAL SQ. FT.   110,627     1106   Kumon Learning   1,212 SF   Enter   ITE LEGEND     1108   Kumon Learning   1,212 SF   Occupied   Occupied     1108   Leased (not occupied)   Owned by Others   Owned by Others                                                                                                                                                                                                                                                                                                                                                                                                                                                                                                                                                                                                                                                                                                                                                                                                                                                                                                                                                                                                                                                                                                                                                                                                                                                                                                                    | AII2                                  |                 | 4,100 SF | H101     | U.S. Donuts       | 1,200 SF   |
| 102   Extreme   889 SF   H104   Domino's Pizza   1,200 SF     105   Vital Force MMA   2,945 SF   H105   PostalAnnex   1,200 SF     101   Dollar Tree   10,039 SF   J   Chase Bank   3,800 SF     101   Altarboosh   2,100 SF   J   Chase Bank   3,800 SF     101   Altarboosh   2,100 SF   TOTAL SQ. FT.   110,627     103   Smoke Town   980 SF   TOTAL SQ. FT.   110,627     104   America Floor and   1,470 SF   Design   TOTAL SQ. FT.   110,627     105   Hair Waves   1,517 SF   Total SQ. FT.   110,627     107   Roman's Casa   1,995 SF   Taquito   Taquito     108   Kumon Learning   1,212 SF   Occupied     ITE LEGEND   Image: Conter   Occupied   Image: Conter                                                                                                                                                                                                                                                                                                                                                                                                                                                                                                                                                                                                                                                                                                                                                                                                                                                                                                                                                                                                                                                                                                                                                                                                                                                                                                                                                                                                                   |                                       | Montessori      |          | H102     | Dry Cleaners      | 1,800 SF   |
| Barbershop   H105   Postal Annex   1,200 SF     H105   Vital Force MMA   2,945 SF   H106   Fantastic Sams   1,200 SF     C101   Dollar Tree   10,039 SF   J   Chase Bank   3,800 SF     J010   Altarboosh   2,100 SF   K   Jack in the Box   2,860 SF     J0103   Smoke Town   980 SF   Design   TOTAL SQ. FT.   110,627     J0104   America Floor and   1,470 SF   Design   100   SF     J0105   Hair Waves   1,517 SF   Dilo7   Roman's Casa   1,995 SF   Taquito     J0108   Kumon Learning   1,212 SF   Center   Occupied   Itelesed (not occupied)                                                                                                                                                                                                                                                                                                                                                                                                                                                                                                                                                                                                                                                                                                                                                                                                                                                                                                                                                                                                                                                                                                                                                                                                                                                                                                                                                                                                                                                                                                                                         | B101                                  | Bigeyepoke      | 1,061 SF | H104     | Domino's Pizza    | 1,200 SF   |
| 105   Vital Force MMA   2,945 SF   H106   Fantastic Sams   1,200 SF     101   Dollar Tree   10,039 SF   J   Chase Bank   3,800 SF     101   Altarboosh   2,100 SF   K   Jack in the Box   2,860 SF     1013   Smoke Town   980 SF   TOTAL SQ. FT.   110,627     1014   America Floor and   1,470 SF   Design   1     1015   Hair Waves   1,517 SF   Total SQ. FT.   110,627     1010   Roman's Casa   1,995 SF   Taquito   1   1,212 SF     1111   Elegend   Occupied   Occupied   Image: Comparison of the state                                                                                                                                                                                                                                                                                                                                                                                                                                                                                                                                                                                                                                                                                                       | B102                                  |                 | 889 SF   | H105     | PostalAnnex       | 1,200 SF   |
| C101   Dollar Tree   10,039 SF   J   Chase Bank   3,800 SF     D101   Altarboosh   2,100 SF   K   Jack in the Box   2,860 SF     D103   Smoke Town   980 SF   TOTAL SQ. FT.   110,627     D104   America Floor and   1,470 SF   Design   100     D105   Hair Waves   1,517 SF   100     D107   Roman's Casa   1,995 SF   Taquito     D108   Kumon Learning   1,212 SF   Center     ITE LEGEND   Occupied   Occupied     Leased (not occupied)   Owned by Others                                                                                                                                                                                                                                                                                                                                                                                                                                                                                                                                                                                                                                                                                                                                                                                                                                                                                                                                                                                                                                                                                                                                                                                                                                                                                                                                                                                                                                                                                                                                                                                                                                 | RIAE                                  | •               | 2 945 55 | H106     | Fantastic Sams    | 1,200 SF   |
| D101   Altarboosh<br>Restaurant   2,100 SF   K   Jack in the Box   2,860 SF     D103   Smoke Town   980 SF   TOTAL SQ. FT.   110,627     D104   America Floor and<br>Design   1,470 SF   TOTAL SQ. FT.   110,627     D105   Hair Waves   1,517 SF   Diot   Total square   Image: Control of the state square     D107   Roman's Casa<br>Taquito   1,995 SF   Image: Conter   Image: Conter   Image: Conter     D108   Kumon Learning<br>Center   1,212 SF   Image: Conter   Image: Conter   Image: Conter     ITE LEGEND   Image: Conter   Occupied   Image: Conter   Image: Conter   Image: Conter     Image: Available   Image: Conter   Image: Conter   Image: Conter   Image: Conter                                                                                                                                                                                                                                                                                                                                                                                                                                                                                                                                                                                                                                                                                                                                                                                                                                                                                                                                                                                                                                                                                                                                                                                                                                                                                                                                                                                                        |                                       |                 |          | J        | Chase Bank        | 3,800 SF   |
| Restaurant TOTAL SQ. FT. 110,627   0103 Smoke Town 980 SF 0   0104 America Floor and 1,470 SF 1,517 SF   0105 Hair Waves 1,517 SF   0107 Roman's Casa 1,995 SF   108 Kumon Learning 1,212 SF   ITE LEGEND   Available Occupied   Leased (not occupied) Owned by Others                                                                                                                                                                                                                                                                                                                                                                                                                                                                                                                                                                                                                                                                                                                                                                                                                                                                                                                                                                                                                                                                                                                                                                                                                                                                                                                                                                                                                                                                                                                                                                                                                                                                                                                                                                                                                          |                                       |                 | ,        | К        | Jack in the Box   | 2,860 SF   |
| 0104   America Floor and 1,470 SF     Design   Design     0105   Hair Waves   1,517 SF     0107   Roman's Casa   1,995 SF     Taquito   1,212 SF     0108   Kumon Learning   1,212 SF     ITE LEGEND   Occupied     Available   Occupied     Leased (not occupied)   Owned by Others                                                                                                                                                                                                                                                                                                                                                                                                                                                                                                                                                                                                                                                                                                                                                                                                                                                                                                                                                                                                                                                                                                                                                                                                                                                                                                                                                                                                                                                                                                                                                                                                                                                                                                                                                                                                            | D101                                  |                 | 2,100 SF | <b>,</b> |                   | 110,627    |
| Design<br>DI05 Hair Waves 1,517 SF<br>DI07 Roman's Casa 1,995 SF<br>Taquito<br>DI08 Kumon Learning 1,212 SF<br>Center<br>ITE LEGEND<br>Available Occupied<br>Leased (not occupied) Overs                                                                                                                                                                                                                                                                                                                                                                                                                                                                                                                                                                                                                                                                                                                                                                                                                                                                                                                                                                                                                                                                                                                                                                                                                                                                                                                                                                                                                                                                                                                                                                                                                                                                                                                                                                                                                                                                                                        | D103                                  | Smoke Town      | 980 SF   |          |                   |            |
| 107 Roman's Casa 1,995 SF   Taquito 1,212 SF   0108 Kumon Learning 1,212 SF   ITE LEGEND Occupied   Available Occupied   Leased (not occupied) Owned by Others                                                                                                                                                                                                                                                                                                                                                                                                                                                                                                                                                                                                                                                                                                                                                                                                                                                                                                                                                                                                                                                                                                                                                                                                                                                                                                                                                                                                                                                                                                                                                                                                                                                                                                                                                                                                                                                                                                                                  | D104                                  |                 | 1,470 SF |          |                   |            |
| Taquito<br>2108 Kumon Learning 1,212 SF<br>Center<br>ITE LEGEND<br>Available Occupied<br>Leased (not occupied) Owned by Others                                                                                                                                                                                                                                                                                                                                                                                                                                                                                                                                                                                                                                                                                                                                                                                                                                                                                                                                                                                                                                                                                                                                                                                                                                                                                                                                                                                                                                                                                                                                                                                                                                                                                                                                                                                                                                                                                                                                                                  | D105                                  | Hair Waves      | 1,517 SF |          |                   |            |
| Center                                                                                                                                                                                                                                                                                                                                                                                                                                                                                                                                                                                                                                                                                                                                                                                                                                                                                                                                                                                                                                                                                                                                                                                                                                                                                                                                                                                                                                                                                                                                                                                                                                                                                                                                                                                                                                                                                                                                                                                                                                                                                          | D107                                  |                 | 1,995 SF |          |                   |            |
| Available Occupied<br>Leased (not occupied) Owned by Others                                                                                                                                                                                                                                                                                                                                                                                                                                                                                                                                                                                                                                                                                                                                                                                                                                                                                                                                                                                                                                                                                                                                                                                                                                                                                                                                                                                                                                                                                                                                                                                                                                                                                                                                                                                                                                                                                                                                                                                                                                     | D108                                  |                 | 1,212 SF |          |                   |            |
| Available Occupied<br>Leased (not occupied) Owned by Others                                                                                                                                                                                                                                                                                                                                                                                                                                                                                                                                                                                                                                                                                                                                                                                                                                                                                                                                                                                                                                                                                                                                                                                                                                                                                                                                                                                                                                                                                                                                                                                                                                                                                                                                                                                                                                                                                                                                                                                                                                     | SITE                                  |                 |          |          |                   |            |
| Leased (not occupied)                                                                                                                                                                                                                                                                                                                                                                                                                                                                                                                                                                                                                                                                                                                                                                                                                                                                                                                                                                                                                                                                                                                                                                                                                                                                                                                                                                                                                                                                                                                                                                                                                                                                                                                                                                                                                                                                                                                                                                                                                                                                           |                                       |                 |          |          |                   |            |
| Leased (not occupied) Owned by Others                                                                                                                                                                                                                                                                                                                                                                                                                                                                                                                                                                                                                                                                                                                                                                                                                                                                                                                                                                                                                                                                                                                                                                                                                                                                                                                                                                                                                                                                                                                                                                                                                                                                                                                                                                                                                                                                                                                                                                                                                                                           |                                       | vailable        |          | □ Oc     | cupied            |            |
|                                                                                                                                                                                                                                                                                                                                                                                                                                                                                                                                                                                                                                                                                                                                                                                                                                                                                                                                                                                                                                                                                                                                                                                                                                                                                                                                                                                                                                                                                                                                                                                                                                                                                                                                                                                                                                                                                                                                                                                                                                                                                                 | Leased (not occupied) Owned by Others |                 |          |          |                   |            |
|                                                                                                                                                                                                                                                                                                                                                                                                                                                                                                                                                                                                                                                                                                                                                                                                                                                                                                                                                                                                                                                                                                                                                                                                                                                                                                                                                                                                                                                                                                                                                                                                                                                                                                                                                                                                                                                                                                                                                                                                                                                                                                 |                                       |                 |          |          |                   |            |