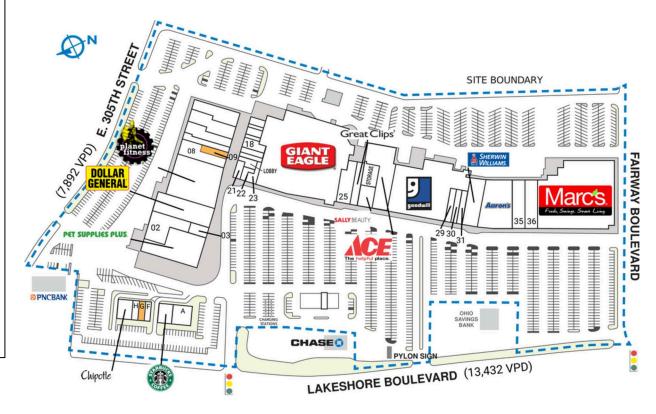

## **SHOREGATE TOWN CENTER**

| SPAC                                          | CE TENANT                 | SQ. FT.   | 18  | WoodShop                    | 1,885 SF  |
|-----------------------------------------------|---------------------------|-----------|-----|-----------------------------|-----------|
| Α                                             | Create-A-Space            | 3,763 SF  | 21  | Beaut? Boutique             | 1,504 SF  |
| E                                             | Starbucks                 | 2,237 SF  | 22  | Subway                      | 1,027 SF  |
| F                                             | Be Smoothie               | 1,200 SF  | 23  | T-Mobile                    | 1,778 SF  |
| G                                             | AVAILABLE                 | 1,200 SF  | 24  | Giant Eagle                 | 64,105 SF |
| Н                                             | Zeppe's Pizzeria          | 1,200 SF  | 25  | Petie's Restaurant          | 5,119 SF  |
| J                                             | Chipotle Mexican<br>Grill | 2,409 SF  | 26  | Great Clips                 | 1,500 SI  |
|                                               |                           |           | 27  | Sally Beauty Supply         | 1,750 SI  |
| OUT                                           | -B Chase Bank ATM         |           | 28  | Goodwill                    | 31,162 SI |
| SHAE                                          | OI Ohio Savings Bank      |           | 28A | Ace Hardware                | 17,975 SI |
| 01                                            | Pet Supplies Plus         | 10,340 SF | 29  | H&R Block                   | 1,872 SI  |
| 02                                            | Ohio Paws with<br>Purpose | 9,660 SF  | 30  | Trippy's Smoke Shop         | 1,531 SI  |
| 03                                            | Victra                    | 1,921 SF  | 31  | Nail Lacquer                | 1,597 SI  |
| 04                                            | Dollar General            | 10,800 SF | 32  | Sherwin Williams            | 7,200 SI  |
| 05                                            | Planet Fitness            | 21,288 SF | 34  | Aaron's                     | 14,000 SF |
| 08                                            | Big Boss Moving           | 6,000 SF  | 35  | Alesci's                    | 6,245 SI  |
| 09                                            | AVAILABLE                 | 1,327 SF  | 36  | CH 01 Beauty & Plus         | 5,786 SI  |
| 13                                            | The Baller Zone           | 5,680 SF  | 37  | Marc's                      | 44,370 SI |
|                                               |                           | ,         | TO  | TAL SQ. FT.                 | 289,43    |
| SITE                                          | LEGEND                    |           |     |                             |           |
| Available Leased (not occupied) Site Boundary |                           |           |     | Occupied<br>Owned by Others | :         |