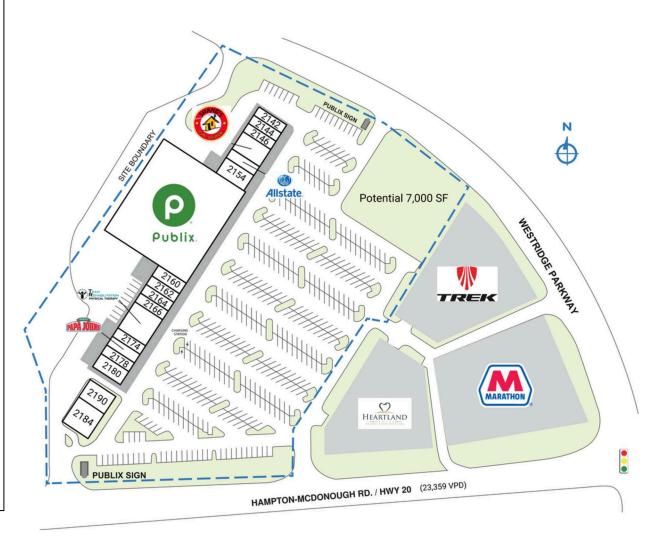

| SPACE                                               | TENANT                            | SQ. FT.   |
|-----------------------------------------------------|-----------------------------------|-----------|
| 2142                                                | The Healthy Pet Veterinary Clinic | 1,400 SF  |
| 2144                                                | Tips & Toes                       | 1,400 SF  |
| 2146                                                | Wing Station                      | 1,400 SF  |
| 2148                                                | Shane's Rib Shack                 | 2,800 SF  |
| 2152                                                | Allstate Insurance                | 1,400 SF  |
| 2154                                                | Arrowhead Clinic                  | 2,800 SF  |
| 2158                                                | Publix                            | 38,997 SF |
| 2160                                                | Dede's African Hair Braiding      | 1,050 SF  |
| 2162                                                | Marvelous Cuts 2                  | 1,050 SF  |
| 2164                                                | Thai Chariot                      | 1,400 SF  |
| 2166                                                | True Repairz                      | 1,400 SF  |
| 2168                                                | Team Rehabilitation               | 4,200 SF  |
| 2174                                                | China House                       | 1,400 SF  |
| 2176                                                | Papa John's Pizza                 | 1,400 SF  |
| 2178                                                | Staffmark                         | 1,400 SF  |
| 2180                                                | Cravings, Home Cooking            | 2,800 SF  |
| 2184                                                | La Michoacana Mexican Restaurant  | 3,650 SF  |
| 2190                                                | Noire the Nail Bar                | 2,473 SF  |
| TOTAL SQ. FT.                                       |                                   | 72,420    |
| SITE LEGEND                                         |                                   |           |
| ☐ Available ☐ Occupied                              |                                   |           |
| Leased (not occupied) Owned by Others Site Boundary |                                   |           |