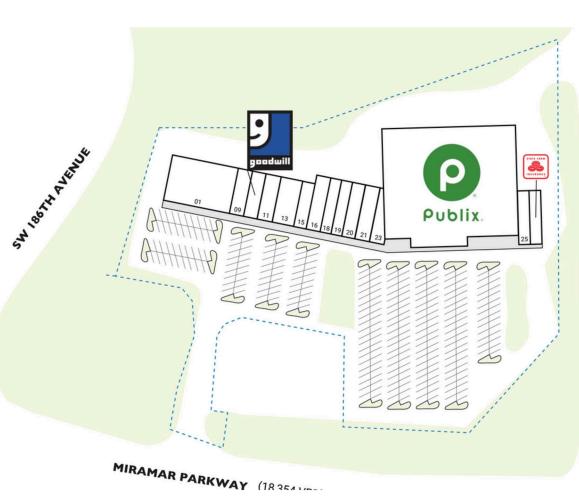

## SHOPS AT SUNSET LAKES

| 18401-18499 N | 1iramar Pa | arkway | Miramar, | FL 33029 |
|---------------|------------|--------|----------|----------|
|---------------|------------|--------|----------|----------|

|      |                                       | SQ. FT.   |  |  |
|------|---------------------------------------|-----------|--|--|
| 01   | Small World Montessori Method School  | 8,400 SF  |  |  |
| 09   | China I                               | 900 SF    |  |  |
| 10   | Goodwill                              | 1,200 SF  |  |  |
| П    | Kick Zone                             | 1,200 SF  |  |  |
| 13   | Sunset Lakes Animal Clinic            | 2,100 SF  |  |  |
| 15   | Lovely Nails                          | 900 SF    |  |  |
| 16   | Sedation Dental Spa                   | 2,100 SF  |  |  |
| 18   | The Tutoring Center                   | 1,050 SF  |  |  |
| 19   | Matteli's Pizza                       | 1,143 SF  |  |  |
| 20   | The Krazy Vegan                       | 1,122 SF  |  |  |
| 21   | Sushi Sake                            | 2,450 SF  |  |  |
| 23   | Kari Kleaners                         | 1,486 SF  |  |  |
| 24   | Publix                                | 44,123 SF |  |  |
| 25   | Beauty Cafe Salon                     | 1,050 SF  |  |  |
| 26   | State Farm Insurance                  | 1,050 SF  |  |  |
| тот  | TOTAL SQ. FT. 70,27                   |           |  |  |
|      |                                       |           |  |  |
| SITE | LEGEND                                |           |  |  |
|      | vailable 🗌 Occupied                   |           |  |  |
|      | eased (not occupied) 🛛 🗌 Owned by Oth | ers       |  |  |