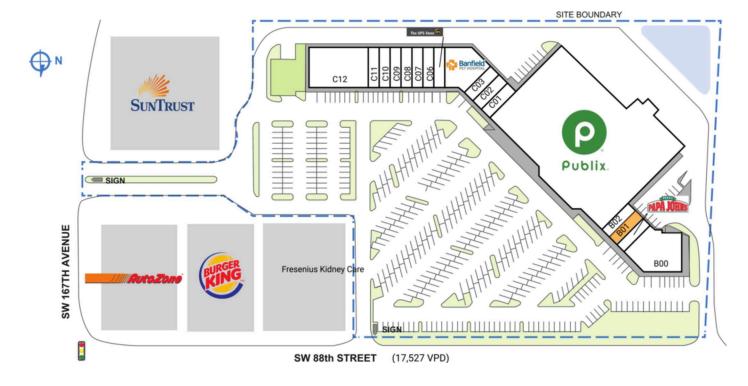

| SPACE | TENANT                   | SQ. FT.   | C02 Stylo Barbershop          | 1,200 SF | C10 Pho-tastic           | 1,400 SF |
|-------|--------------------------|-----------|-------------------------------|----------|--------------------------|----------|
| A00   | Publix                   | 51,420 SF | C03 El Habanero Cafe          | 1,200 SF | CII Royal Crest Cleaners | 1,400 SF |
| B00   | STYL Beauty Suites       | 4,800 SF  | C04 Banfield Pet Hospital     | 3,688 SF | C12 Academy For Kids     | 6,720 SF |
| BOI   | AVAILABLE                | 1,200 SF  | C05 The UPS Store             | 1,400 SF | TOTAL SQ. FT.            | 83,597   |
| B02   | Paradise Lakes Dentistry | 1,200 SF  | C06 Presley Laurent Nails Spa | 1,400 SF |                          |          |
| B03   | Papa John's Pizza        | 1,169 SF  | C07 Paradise Salon & Spa      | 1,400 SF |                          |          |
| C01   | C & V Insurance          | 1,200 SF  | C08 Natural Chicken Grill     | 1,400 SF |                          |          |
|       |                          |           | C09 Escape N Vape Smoke Shop  | 1,400 SF |                          |          |

| SITE LEGEND                                                             |
|-------------------------------------------------------------------------|
| Available  Occupied Leased (not occupied) Owned by Others Site Boundary |