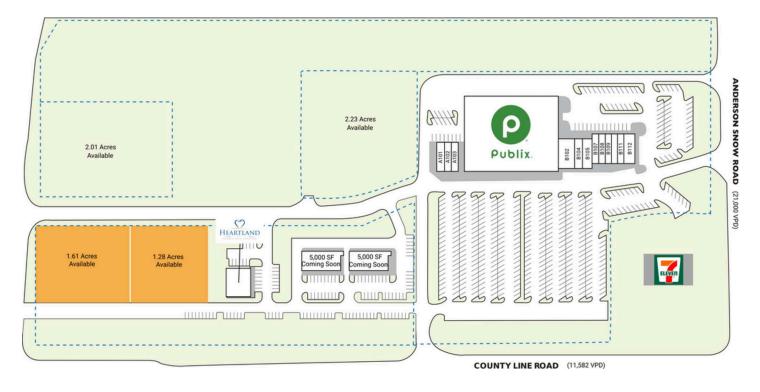

## **SHOPPES AT AVALON**

| SPACE | TENANT             | SQ. FT.  | B105 Tobacco Depot               | 2,106 SF | BII2          | E Sushi          | 2,100 SF  |
|-------|--------------------|----------|----------------------------------|----------|---------------|------------------|-----------|
| AI0I  | The Red Room Salon | 1,050 SF | B107 Great Florida               | 1,058 SF | CMT28         | Heartland Dental |           |
| A102  | Fairway Mortgage   | 1,050 SF | B108 China Star Restaurant       | 1,050 SF | PUB           | Publix           | 45,600 SF |
| A103  | Avalon Liquor      | 1,400 SF | B109 Cryo-eeze Springhill        | 2,110 SF | SHADI         | 7-Eleven         |           |
| B102  | OneBlood           | 3,150 SF | BIII Belleria Italian Restaurant | 1,062 SF | TOTAL SQ. FT. |                  | 62,786    |
| B104  | Nails Star         | 1,050 SF |                                  |          |               |                  |           |