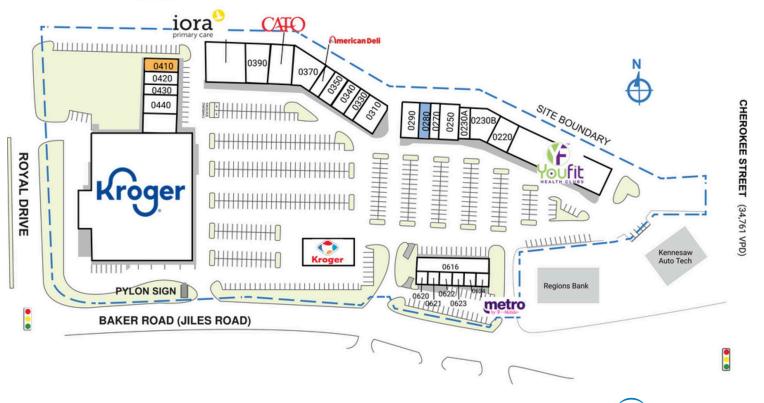

#### MAJOR TENANT(S)

Kroger

#### LOCATION

3895 Cherokee Street | Kennesaw, GA 30144

PHILLIPS EDISON & COMPANY<sup>®</sup>

MORE INFO www.phillipsedison.com

| SPACE TENANT              | SQ. FT.         | 0290 Hamada Japanese Restau    | ırant 2,800 SF   | 0390 Acworth Wine & Spirits | 3,832 SF  | 0616 Win Condition Cards | 7,500 SF | SITE LEGEND           |
|---------------------------|-----------------|--------------------------------|------------------|-----------------------------|-----------|--------------------------|----------|-----------------------|
| 0100 You Fit Health Club  | s 14,400 SF     | 0310 Prince Palace Indian Rest | taurant 3,600 SF | 0400 Iora Primary Care      | 6,408 SF  | 0620 Barbershop          | 1,000 SF |                       |
| 0220 Signature Nails      | 1,200 SF        | 0330 Vape City                 | 1,200 SF         | 0410 AVAILABLE              | 2,100 SF  | 0621 Kajun Seafood       | 1,000 SF | Available             |
| 0230A Dragonfly           | 1,225 SF        | 0340 Philly Connection         | 1,200 SF         | 0420 Sips Tea Bar           | 1,400 SF  | 0622 Juice Champs        | 1,000 SF | Occupied              |
| 0230B The Karaoke Spot    | 3,075 SF        | 0350 My CBD Organics           | 1,200 SF         | 0430 The Tutoring Center    | 1,400 SF  | 0623 UU Massage          | 1,500 SF | Leased (not occupied) |
| 0250 Mandarin Cafe        | 2,800 SF        | 0360 American Deli             | 1,680 SF         | 0440 Luxx Nails and Lounge  | 2,800 SF  | 0624 Jersey Mike's       | 1,550 SF | Owned by Others       |
| 0270 Universal Beauty Sal | on and 1,400 SF | 0370 Hair Supply               | 4,142 SF         | 0500 Kroger                 | 54,498 SF | 0625 Metro by T-Mobile   | 1,450 SF | Site Boundary         |
| Spa                       |                 | 0380 CATO                      | 4,160 SF         | 0510 Kroger Fuel            | 4,000 SF  | TOTAL SQ. FT.            | 136,920  |                       |
| 0280 COMING AVAILAB       | LE I,400 SF     |                                |                  |                             |           |                          |          |                       |
|                           |                 |                                |                  |                             |           |                          |          |                       |