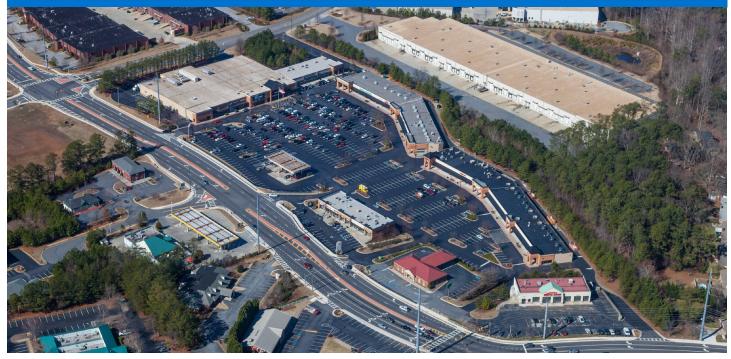

#### LOCATION

3895 Cherokee Street | Kennesaw, GA 30144

#### PROPERTY HIGHLIGHTS

- · Anchored by Kroger, the leading grocer in Georgia
- Closest center to Kennesaw State (38,000 students not represented in demographics)
- Located less than a half mile from I-75
- Daytime population includes over 2,600 business with greater than 50,700 employees within five miles
- Located in a growing suburb northwest of Atlanta with more than 82,000 residents in the three-mile trade area with an average household income over \$104,500

PHILLIPS EDISON & COMPANY<sup>®</sup>

MORE INFO www.phillipsedison.com

| SPACE TENANT              | SQ. FT.         | 0290 Hamada Japanese Restau    | ırant 2,800 SF   | 0390 Acworth Wine & Spirits | 3,832 SF  | 0616 Win Condition Cards | 7,500 SF | SITE LEGEND           |
|---------------------------|-----------------|--------------------------------|------------------|-----------------------------|-----------|--------------------------|----------|-----------------------|
| 0100 You Fit Health Club  | s 14,400 SF     | 0310 Prince Palace Indian Rest | taurant 3,600 SF | 0400 Iora Primary Care      | 6,408 SF  | 0620 Barbershop          | 1,000 SF |                       |
| 0220 Signature Nails      | 1,200 SF        | 0330 Vape City                 | 1,200 SF         | 0410 AVAILABLE              | 2,100 SF  | 0621 Kajun Seafood       | 1,000 SF | Available             |
| 0230A Dragonfly           | 1,225 SF        | 0340 Philly Connection         | 1,200 SF         | 0420 Sips Tea Bar           | 1,400 SF  | 0622 Juice Champs        | 1,000 SF | Occupied              |
| 0230B The Karaoke Spot    | 3,075 SF        | 0350 My CBD Organics           | 1,200 SF         | 0430 The Tutoring Center    | 1,400 SF  | 0623 UU Massage          | 1,500 SF | Leased (not occupied) |
| 0250 Mandarin Cafe        | 2,800 SF        | 0360 American Deli             | 1,680 SF         | 0440 Luxx Nails and Lounge  | 2,800 SF  | 0624 Jersey Mike's       | 1,550 SF | Owned by Others       |
| 0270 Universal Beauty Sal | on and 1,400 SF | 0370 Hair Supply               | 4,142 SF         | 0500 Kroger                 | 54,498 SF | 0625 Metro by T-Mobile   | 1,450 SF | Site Boundary         |
| Spa                       |                 | 0380 CATO                      | 4,160 SF         | 0510 Kroger Fuel            | 4,000 SF  | TOTAL SQ. FT.            | 136,920  |                       |
| 0280 COMING AVAILAB       | LE I,400 SF     |                                |                  |                             |           |                          |          |                       |
|                           |                 |                                |                  |                             |           |                          |          |                       |