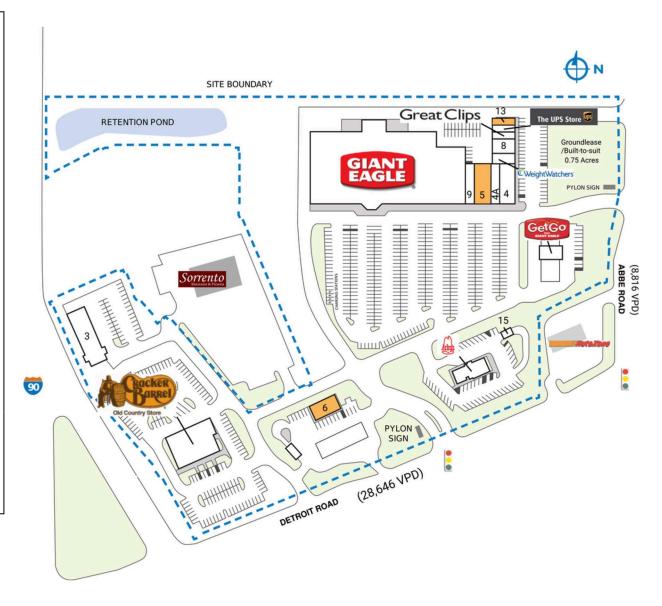

| SPACE         | TENANT                | SQ. FT.   |
|---------------|-----------------------|-----------|
| Shadl         | Sorrento's Restaurant |           |
| 1             | Giant Eagle           | 69,659 SF |
| 2             | Cracker Barrel        | 9,520 SF  |
| 3             | Van's Auto Service    | 6,957 SF  |
| 4             | EarthWise Pet Supply  | 3,440 SF  |
| 4A            | Mr. Hero              | 2,000 SF  |
| 5             | AVAILABLE             | 4,000 SF  |
| 6             | AVAILABLE             | 3,600 SF  |
| 7             | Arby's                | 3,141 SF  |
| 8             | Tan City              | 2,400 SF  |
| 9             | SVS Vision            | 2,000 SF  |
| 10            | Weight Watchers       | 1,660 SF  |
| 11            | The UPS Store         | 1,200 SF  |
| 12            | Great Clips           | 1,200 SF  |
| 13            | AVAILABLE             | 1,200 SF  |
| 14            | Get Go Fuel Center    | 1,111 SF  |
| 15            | Quickchange           | 600 SF    |
| TOTAL SQ. FT. |                       | 113,688   |
|               |                       |           |
| SITE LEGEND   |                       |           |
| Available     |                       |           |