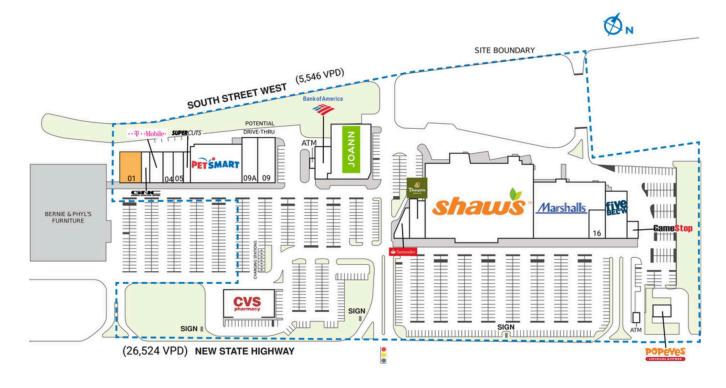

## SHAW'S PLAZA RAYNHAM

| SPACE | TENANT            | SQ. FT.  | 05  | Star Nail and Spa    | 2,400 SF  | 13 | Panera Bread       | 4,000 SF  |
|-------|-------------------|----------|-----|----------------------|-----------|----|--------------------|-----------|
| ATM   | AVAILABLE         | 504 SF   | 06  | Supercuts            | 1,600 SF  | 14 | Shaw's Supermarket | 60,748 SF |
| OPI   | Popeyes           | 1,986 SF | 80  | PetSmart             | 14,000 SF | 15 | Marshalls          | 25,752 SF |
| SHADI | Bernie and Phyl's |          | 09  | My Village Playhouse | 5,560 SF  | 16 | Dragon Nails       | 3,200 SF  |
| 01    | AVAILABLE         | 4,767 SF | 09A | Dental Dreams        | 3,840 SF  | 17 | Five Below         | 9,100 SF  |
| 02    | GNC               | 1,760 SF | 10  | Bank of America      | 3,500 SF  | 18 | GameStop           | 1,537 SF  |
| 03    | T-Mobile          | 3,000 SF | П   | JOANN                | 15,775 SF | 19 | CVS                | 10,125 SF |
| 04    | One Foot Spa      | 2,400 SF | 12  | Santander Bank       | 2,274 SF  | TC | TAL SQ. FT.        | 177,828   |