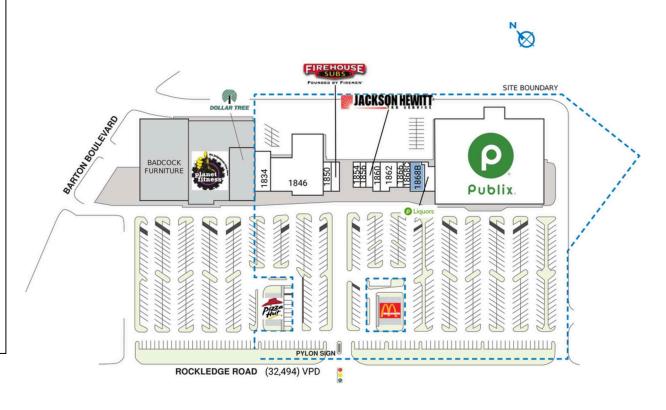

## **ROCKLEDGE SQUARE**

| SPACE               | TENANT                     | SQ. FT.   |
|---------------------|----------------------------|-----------|
| 1834                | Yong's Wigs                | 3,077 SF  |
| 1846                | Health First Medical Group | 14,436 SF |
| 1850                | Asia Nails & Spa           | 1,330 SF  |
| 1852                | Firehouse Subs             | 1,400 SF  |
| 1854                | The Health Bar             | 1,080 SF  |
| 1856                | Navy Recruiting            | 840 SF    |
| 1858                | Jackson Hewitt             | 1,010 SF  |
| 1860                | Lin's Wok                  | 1,400 SF  |
| 1862                | U.S. Government            | 2,600 SF  |
| 1866                | Dragon Vape 2              | 960 SF    |
| 1868A               | Publix Liquors             | 1,400 SF  |
| 1868B               | COMING AVAILABLE           | 1,898 SF  |
| 1868C               | Great Clips                | 1,214 SF  |
| 1880                | Publix                     | 46,234 SF |
| TOTAL SQ. FT. 78,87 |                            | 78,879    |
| SITE LEGEND         |                            |           |
| Available           |                            |           |