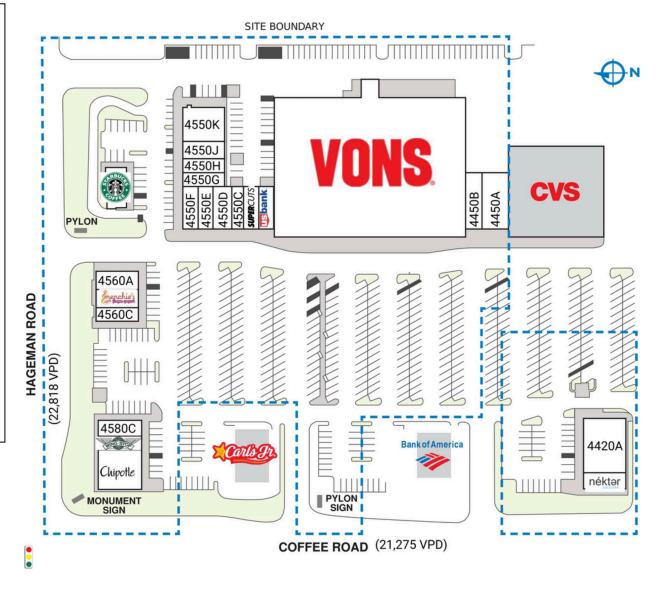

| BOA    | Bank of America                         | SQ. FT.   | 4550G All American 1,200 SF<br>Barber Shoppe |
|--------|-----------------------------------------|-----------|----------------------------------------------|
| BTSI   | Starbucks                               | 1,800 SF  | 4550H Old Skool 1,200 SF<br>Clothing Co.     |
| CARL   | Carl's Jr.                              |           | 4550J Bakersfield 900 SI                     |
| CVS    | CVS                                     |           | Skateboard<br>Company                        |
| 4420A  | 1st Choice<br>Urgent Care               | 4,500 SF  | 4550K Me-N-Eds Pizza 3,600 SI                |
| 4420B  | Nekter Juice Bar                        | 1,500 SF  | 4560A Fabrie Jewelers 1,500 SI               |
| 4450A  | Dr. Seung Han<br>Dental Group           | 2,800 SF  | 4560B Menchie's Frozen 1,500 SI<br>Yogurt    |
| 4450B  | Zio Nails and<br>Spa                    | 2,000 SF  | 4560C Too Fat I,200 SI                       |
| 4500   | Vons                                    | 56,525 SF | Catering                                     |
| 4550A  | US Bank                                 | 1,336 SF  | 4580A Chipotle Mexican 2,500                 |
| 4550B  | Supercuts                               | 1,300 SF  | Grill                                        |
| 4550C  | Cigar & More                            | 944 SF    | 4580B Wingstop I,600 SI                      |
| 4550D  | Ten Gu Ramen                            | 1,647 SF  | 4580C Flame & Skewers 1,900 SI               |
| 4550E  | Blue Star Spa                           | 1,300 SF  | TOTAL SQ. FT. 94,012                         |
| 4550F  | Blue Table                              | 1,260 SF  |                                              |
| SITE L | .EGEND                                  |           |                                              |
| Le     | ailable<br>ased (not occu<br>e Boundary | ıpied)    | ☐ Occupied ☐ Owned by Others                 |