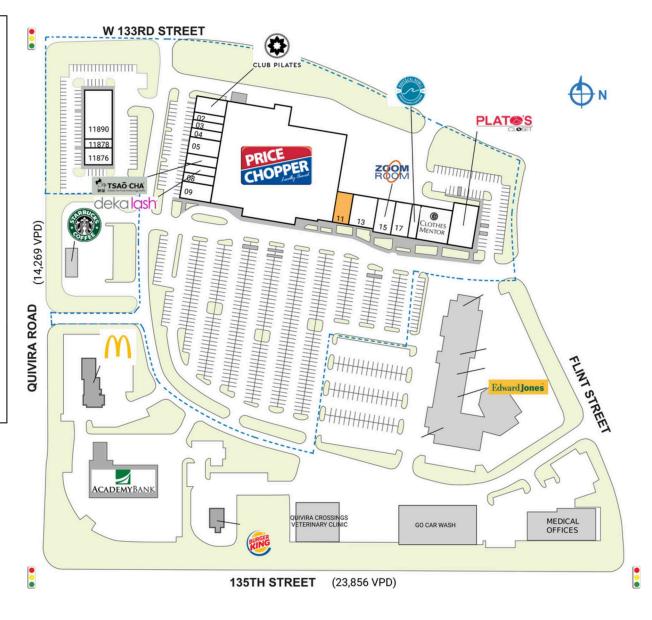

## **QUIVIRA CROSSINGS**

| SPACE                                                                               | TENANT               | SQ. FT.  | 07                                   | Deka Lash                 | 1,230 SF   |
|-------------------------------------------------------------------------------------|----------------------|----------|--------------------------------------|---------------------------|------------|
| OUT3                                                                                | Starbucks            |          | 80                                   | Just For Hair             | 1,230 SF   |
| OUT4                                                                                | McDonald's           |          | 09                                   | Bryant Liquors            | 2,260 SF   |
| OUT5                                                                                | Academy Bank         |          | 10                                   | Price Chopper             | 70,294 SF  |
| OUT7                                                                                | 0                    |          | 11                                   | AVAILABLE                 | 1,400 SF   |
|                                                                                     | Pointe               |          | 13                                   | Ultimate Escape Day 4,200 |            |
| OUT8                                                                                | Burger King          |          |                                      | Spa PP                    |            |
| OUT9                                                                                | CAM 7C               |          | 15                                   | Zoom Room                 | 3,140 SF   |
| OUT9A Winn-Hammond                                                                  |                      | 17       | Hakata Hibachi<br>Steak & Sushi      | 4,800 SF                  |            |
| OUT9B                                                                               | JT9B TDC Real Estate |          | 18                                   | Nautical Bowls            | 1 400 65   |
| 01                                                                                  | Club Pilates         | 1,995 SF |                                      |                           | 1,600 SF   |
| 02                                                                                  | Laser Chiropractic   | 1.085 SF | 20                                   | Clothes Mentor            | 5,600 SF   |
| 03                                                                                  | Core Nutrition       | 1.150 SF | 21                                   | Plato's Closet            | 5,000 SF   |
| 04                                                                                  | Dr. Michelle Olson,  | ,        | 11876 Kumon of Overland<br>Park West |                           | d 2,103 SF |
| 0.5                                                                                 |                      | 2 221 65 | 1187                                 | 11878 d'Nail Bar 1,2      |            |
| 05                                                                                  | Print & Ship KC      | 2,331 SF | I 1890 Meyer Music                   |                           | 8,537 SF   |
| 06                                                                                  | TSAoCHA              | 1,359 SF | TOTAL SQ. FT.                        |                           | 123,198    |
| SITE LEGEND  Available Leased (not occupied) Occupied Owned by Others Site Boundary |                      |          |                                      |                           |            |