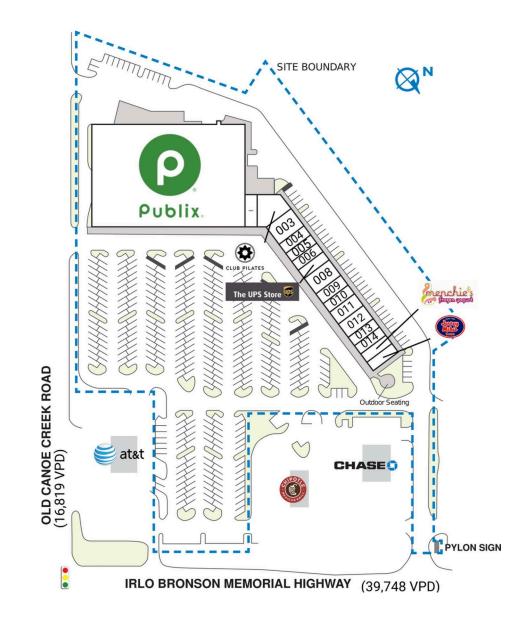

## PUBLIX AT ST. CLOUD

| SPACE                                                       | TENANT                  | SQ. FT.   |
|-------------------------------------------------------------|-------------------------|-----------|
| 001                                                         | Publix                  | 54,379 SF |
| 002                                                         | Verizon                 | I,200 SF  |
| 002B                                                        | Club Pilates            | 2,841 SF  |
| 003                                                         | Axiom Bank              | I,200 SF  |
| 003B                                                        | AVAILABLE               | I,200 SF  |
| 004                                                         | Metropol Cleaners       | 1,200 SF  |
| 005                                                         | Central Nails           | 1,200 SF  |
| 006                                                         | The Cut Factory         | 1,200 SF  |
| 007                                                         | The UPS Store           | 1,200 SF  |
| 008                                                         | Party Liquors           | 2,400 SF  |
| 009                                                         | Grill and Sushi         | 1,200 SF  |
| 010                                                         | Tobacco Unlimited       | 1,200 SF  |
| 011                                                         | Dr. Angelika Welch, DVM | 1,669 SF  |
| 012                                                         | Nature's Table Cafe     | 1,890 SF  |
| 013                                                         | Anthony's Pizzeria      | 1,200 SF  |
| 014                                                         | Great Wall Restaurant   | 1,200 SF  |
| 015                                                         | Menchie's Frozen Yogurt | 1,200 SF  |
| 016                                                         | Jersey Mike's Subs      | 1,200 SF  |
| TOTAL SQ. FT.                                               |                         | 78,779    |
| SITE LEGEND                                                 |                         |           |
| Available Occupied<br>Leased (not occupied) Owned by Others |                         |           |
| Site Boundary                                               |                         |           |