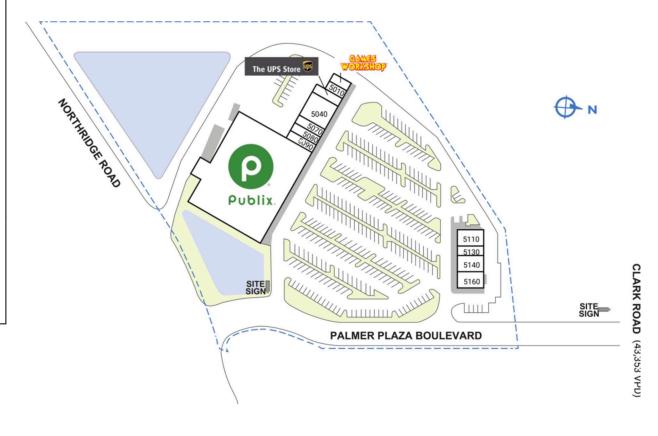

| SPACE                                                                  | TENANT                       | SQ. FT.   |
|------------------------------------------------------------------------|------------------------------|-----------|
| 0005                                                                   | Publix                       | 44,840 SF |
| 5000                                                                   | Games Workshop               | 1,200 SF  |
| 5010                                                                   | Bamboo Garden                | 1,200 SF  |
| 5020                                                                   | The UPS Store                | 1,400 SF  |
| 5040                                                                   | Spa Alexauna                 | 4,200 SF  |
| 5070                                                                   | Origin Pizza                 | 1,400 SF  |
| 5080                                                                   | Essence Nails                | 1,400 SF  |
| 5090                                                                   | Publix Liquors               | 1,400 SF  |
| 5110                                                                   | Best Friends Animal Hospital | 2,340 SF  |
| 5130                                                                   | Popcycles                    | 1,200 SF  |
| 5140                                                                   | Performax Training           | 2,400 SF  |
| 5160                                                                   | RZ Coffee and Bar, LLC       | 2,340 SF  |
| TOTAL SQ. FT.                                                          |                              | 65,320    |
| SITE LEGEND                                                            |                              |           |
| Available Occupied Leased (not occupied) Owned by Others Site Boundary |                              |           |