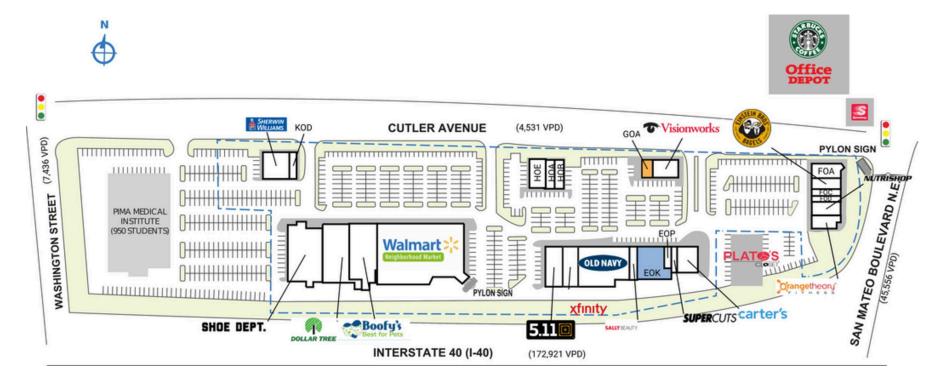

## **PAVILIONS AT SAN MATEO**

| SPACE | TENANT               | SQ. FT.   | EOH | Sally Beauty Supply   | 1,659 SF | FOG Orangetheory Fitness    | 3,017 SF | Shadl         | Refinement House       |        |
|-------|----------------------|-----------|-----|-----------------------|----------|-----------------------------|----------|---------------|------------------------|--------|
| B0B   | Shoe Dept.           | 15,839 SF | EOK | COMING AVAILABLE      | 7,065 SF | GOA AVAILABLE               | 1,421 SF | Shad2         | Pima Medical Institute |        |
| вос   | Dollar Tree          | 10,000 SF | EOP | In Style Nail Salon   | 1,188 SF | GOB Visionworks             | 3,579 SF | Shad3         | Eye Productions, Inc.  |        |
| BOD   | Walmart Neighborhood | 36,926 SF | EOR | Carter's              | 4,190 SF | HOA Quick Mobile Repair     | 1,517 SF | TOTAL SQ. FT. |                        | 14,017 |
|       | Market               |           | EOS | Supercuts             | 1,224 SF | Southwest                   |          |               |                        | 14,017 |
| BOF   | Boofys Best for Pets | 13,142 SF | FOA | Chello N Grill        | 3,040 SF | HOB Oreck Floor Care Center | 2,010 SF |               |                        |        |
| EOA   | 5.11 Tactical        | 5,103 SF  | FOB | Einstein Bros. Bagels | 2,360 SF | HOE Pacific Dental Services | 3,500 SF |               |                        |        |
| EOC   | Comcast              | 5,148 SF  | FOC | C Boba Tea Shop       | 1.560 SF | KOA Sherwin Williams        | 4,686 SF |               |                        |        |
| EOD   | Old Navy             | 15,210 SF |     | La Cocina De Juani's  | 1,300 SF | KOD Sam's Smoke Shop        | 1,325 SF |               |                        |        |
|       |                      |           | FOE | Nutrishop             | 2,740 SF |                             |          |               |                        |        |

| SITE LEGEND                                                             |
|-------------------------------------------------------------------------|
| Available Coccupied Leased (not occupied) Owned by Others Site Boundary |