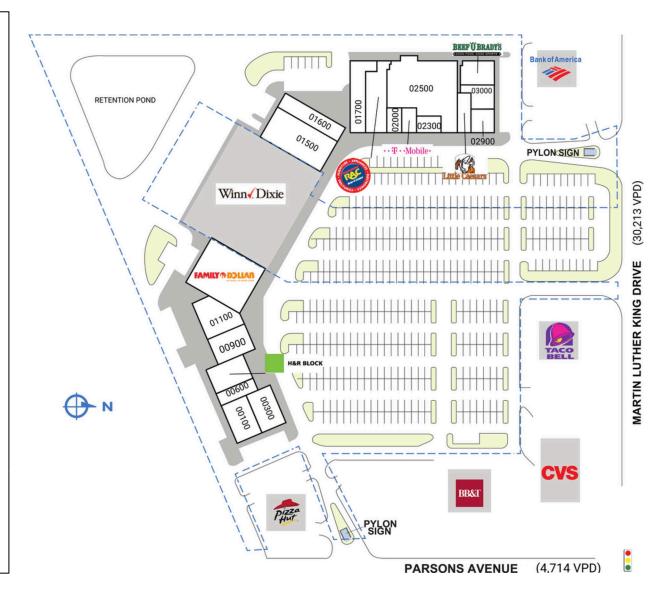

| SPACE                                 | TENANT                       | SQ. FT.   |
|---------------------------------------|------------------------------|-----------|
| SHADI                                 | Winn-Dixie                   |           |
| 00100                                 | Breakers                     | 3,760 SF  |
| 00300                                 | J-Lo Beauty Supply           | 3,800 SF  |
| 00600                                 | Jahiti Resto                 | 1,875 SF  |
| 00700                                 | H&R Block                    | 3,750 SF  |
| 00900                                 | La Familia Pawn and Jewelry  | 3,728 SF  |
| 01100                                 | Precious Gems Academy        | 4,541 SF  |
| 01210                                 | Family Dollar                | 10,925 SF |
| 01500                                 | Optum                        | 8,224 SF  |
| 01600                                 | Fast Kicks Academy           | 3,752 SF  |
| 01700                                 | Winn-Dixie Liquor            | 2,570 SF  |
| 01900                                 | Rent-A-Center                | 5,044 SF  |
| 02000                                 | DNP Nail and Spa             | 1,250 SF  |
| 02100                                 | T-Mobile                     | 1,250 SF  |
| 02300                                 | Insurance Brokers of Florida | 1,120 SF  |
| 02500                                 | City Buffet                  | 13,394 SF |
| 02800                                 | Little Caesars               | 1,250 SF  |
| 02900                                 | Bayshore Dental Center       | 2,400 SF  |
| 03000                                 | Spin City Discs              | 1,790 SF  |
| 03600                                 | Beef O' Brady's              | 3,618 SF  |
| TOTAL SQ. FT.                         |                              | 78,041    |
| SITE LEG                              | GEND                         |           |
| Available Occupied                    |                              |           |
| Leased (not occupied) Owned by Others |                              |           |
| Site Boundary                         |                              |           |