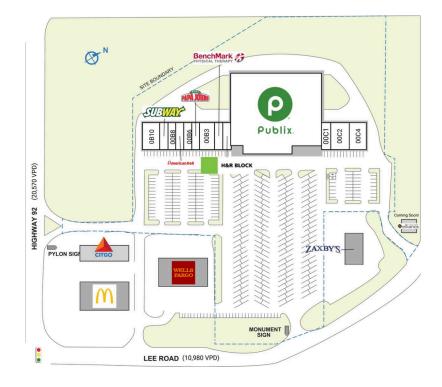

| SPACE | ETENANT                    | SQ. FT.   | 00B6 | China Liu                  | 1,400 SF | 0B10                                  | Sweetwater Creek Animal | 2,800 SF |
|-------|----------------------------|-----------|------|----------------------------|----------|---------------------------------------|-------------------------|----------|
| 00A   | Publix                     | 44,270 SF | 00B7 | American Deli              | 1,400 SF |                                       | Hospital                |          |
| 00B1  | H&R Block                  | 1,400 SF  | 00B8 | Island Spice Grill & Wings | 1,400 SF | SHAD1 McDonald's<br>SHAD2 Wells Fargo |                         |          |
| 00B2  | Benchmark Physical Therapy | 1,400 SF  | 00B9 | Subway                     | 1,400 SF |                                       |                         |          |
| 00B3  | Style Code Beauty Supply   | 2,800 SF  | 00CI | PostalAnnex                | 1,300 SF | SHAD                                  | 3 Zaxby's               |          |
| 00B5  | Papa John's Pizza          | 1.400 SF  | 00C2 | LP Nail & Spa              | 2,600 SF | SHAD4 West Georgia Foods LLC          |                         |          |
|       |                            | .,        | 00C4 | Value Smiles               | 3,900 SF | TOTA                                  | L SQ. FT.               | 67,470   |