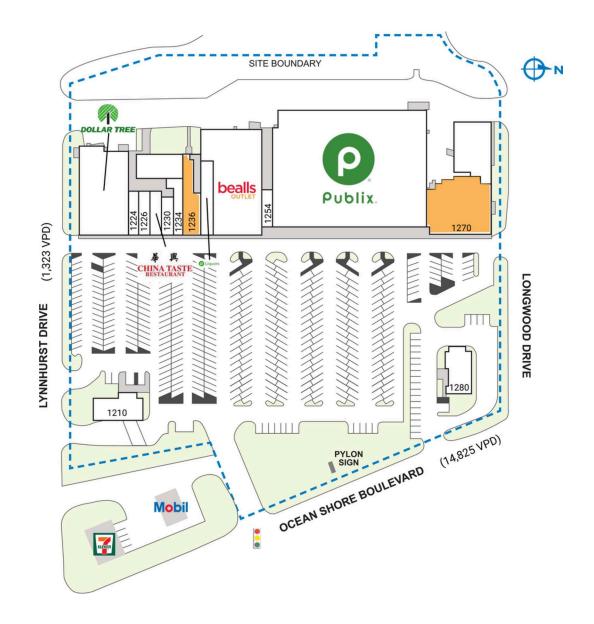

| SPACE                                 | TENANT                     | SQ. FT.   |
|---------------------------------------|----------------------------|-----------|
| 1210                                  | Happy Coffee               | 2,977 SF  |
|                                       | 117                        | *         |
| 1222                                  | Dollar Tree                | 10,000 SF |
| 1224                                  | Blue Wave Vape and Tobacco | 900 SF    |
| 1226                                  | Salty Dogs DIY Dog Wash    | 1,080 SF  |
| 1228                                  | China Taste                | 1,200 SF  |
| 1230                                  | Happy Nails & Tanning      | 1,000 SF  |
| 1234                                  | Universal Supplies         | 1,780 SF  |
| 1236                                  | AVAILABLE                  | 2,632 SF  |
| 1242                                  | Publix Liquors             | 2,100 SF  |
| 1250                                  | Bealls Outlet              | 13,800 SF |
| 1254                                  | Bruno's Pizza              | 900 SF    |
| 1258                                  | Publix                     | 47,380 SF |
| 1270                                  | AVAILABLE                  | 12,703 SF |
| 1280                                  | Sunrise Grill              | 3,100 SF  |
| TOTAL SQ. FT. 101,552                 |                            |           |
|                                       |                            |           |
| SITE LEGEND                           |                            |           |
| ☐ Available ☐ Occupied                |                            |           |
| Leased (not occupied) Owned by Others |                            |           |
| Site Boundary                         |                            |           |
| La Site Boundary                      |                            |           |