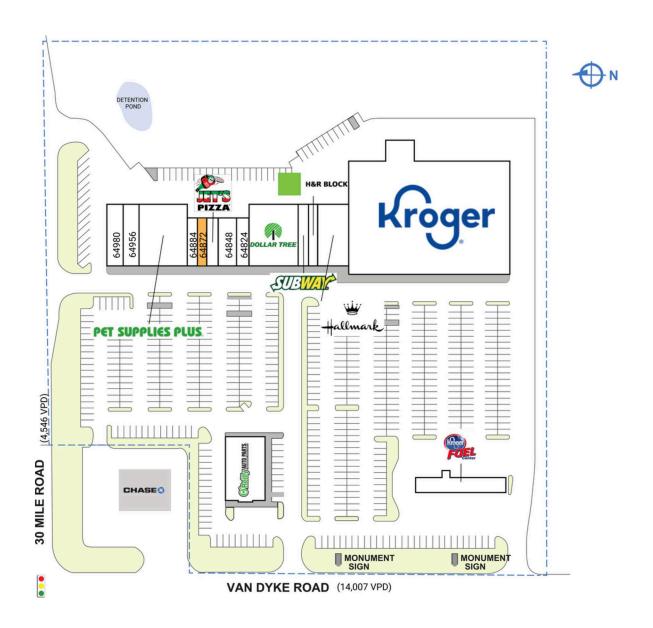

## **ORCHARD SQUARE**

| SPACE                                                                  | TENANT                             | SQ. FT.   |
|------------------------------------------------------------------------|------------------------------------|-----------|
| OUTI                                                                   | Kroger Fuel                        |           |
| 64660                                                                  | Kroger                             | 48,750 SF |
| 64716                                                                  | Hallmark                           | 5,000 SF  |
| 64740                                                                  | H&R Block                          | 1,500 SF  |
| 64752                                                                  | Subway                             | 1,500 SF  |
| 64788                                                                  | Dollar Tree                        | 8,000 SF  |
| 64820                                                                  | O'Reilly Auto Parts                | 6,656 SF  |
| 64824                                                                  | Pro Nails                          | 1,544 SF  |
| 64848                                                                  | Wild Bill's Tobacco                | 2,480 SF  |
| 64860                                                                  | Jet's Pizza                        | 1,440 SF  |
| 64872                                                                  | AVAILABLE                          | 1,200 SF  |
| 64884                                                                  | Grondin's                          | 1,280 SF  |
| 64920                                                                  | Pet Supplies Plus                  | 8,000 SF  |
| 64956                                                                  | Stone House Grill Mediterranean    | 2,600 SF  |
| 64980                                                                  | Faithful Friends Veterinary Clinic | 2,500 SF  |
| TOTAL SQ. FT.                                                          |                                    | 92,450    |
| SITE LEG                                                               | GEND                               |           |
| Available Occupied Leased (not occupied) Owned by Others Site Boundary |                                    |           |